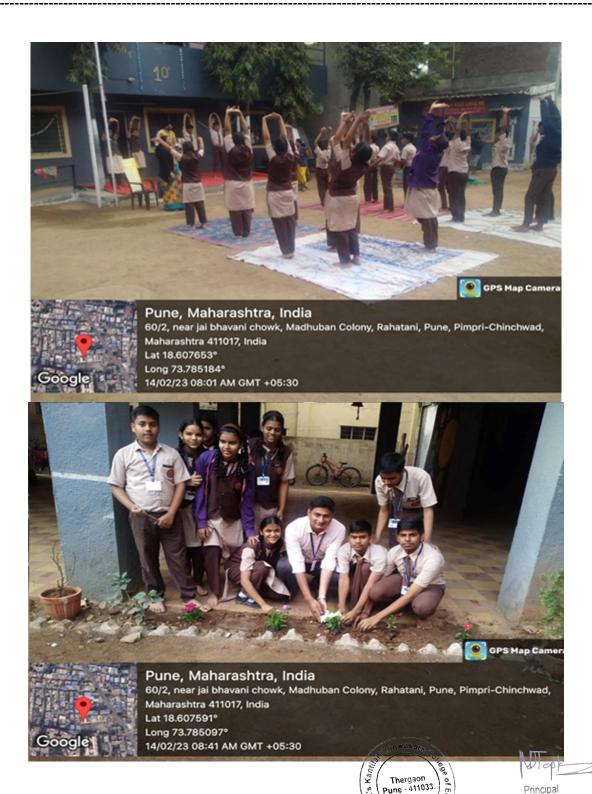

#### PRINCIPAL

Dr. Nirmala Tapkeer (M.A M.E.d Ph.D) (Edu.)

| 10 | 111 A And B Enhancing Professional Capacities | Participative Learning Brainstorming Experiential learning Problem Solving Methodologies | A) Critical understanding of ICT – Practical -INTEL Preparing B) Co-curricular Activities and social service Preparing lesson plan using technology and also preparing presentations.use internet for explanation of concept like Youtube, blog, video, blogs, preparing pamphlets. Participate and organize in various cultural activity, social services for community engagement | MrsShailja Chaturvedi<br>Mrs .Nita Puri |
|----|-----------------------------------------------|------------------------------------------------------------------------------------------|-------------------------------------------------------------------------------------------------------------------------------------------------------------------------------------------------------------------------------------------------------------------------------------------------------------------------------------------------------------------------------------|-----------------------------------------|
| 11 | 112 Enhancing Professional Capacities         | Participative Learning Experiential learning                                             | Health and Yoga Every Day Prayer Sports Day, Yoga Day                                                                                                                                                                                                                                                                                                                               | MrsJyoti Waje                           |