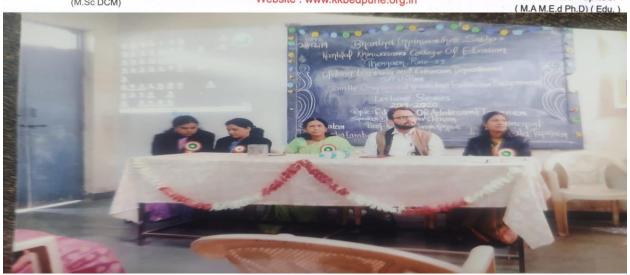

### Report

On 19/10/2023, a guest lecture on the National Assessment and Accreditation Council (NAAC) was organized at Kantilal Khinwasara B.Ed.College. The lecture was delivered by Dr Rahul Kambale, an experienced academician and accreditation expert with a deep understanding of the NAAC process.

The Speaker provided an overview of NAAC ,its objectives and functions. The speaker explained the accreditation process followed by NAAC, including the criteria for assessment, grading system and evaluation parameters. From this lecture we learned about how accreditation can improve the quality of education, enhance institutional reputation and promote continuous improvement.

Dr.Kambale sir also discussed the challenges faced by institutions in obtaining NAAC accreditation and shared insights on how institutions can overcome these challenges.

Prof. Nita Puri performs vote of thanks.