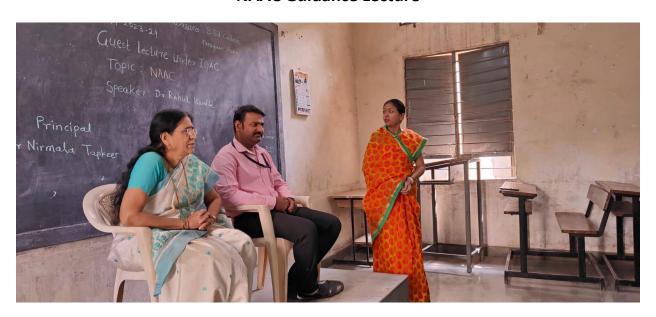

#### **NAAC Guidance Lecture**

**NAAC Guidance Lecture** 

### Report

On 19/10/2023, a guest lecture on the National Assessment and Accreditation Council (NAAC) was organized at Kantilal Khinwasara B.Ed.College. The lecture was delivered by Dr Rahul Kambale, an experienced academician and accreditation expert with a deep understanding of the NAAC process.

The Speaker provided an overview of NAAC ,its objectives and functions. The speaker explained the accreditation process followed by NAAC, including the criteria for assessment, grading system and evaluation parameters. From this lecture we learned about how accreditation can improve the quality of education, enhance institutional reputation and promote continuous improvement.

Dr.Kambale sir also discussed the challenges faced by institutions in obtaining NAAC accreditation and shared insights on how institutions can overcome these challenges.

Prof. Nita Puri performs vote of thanks.