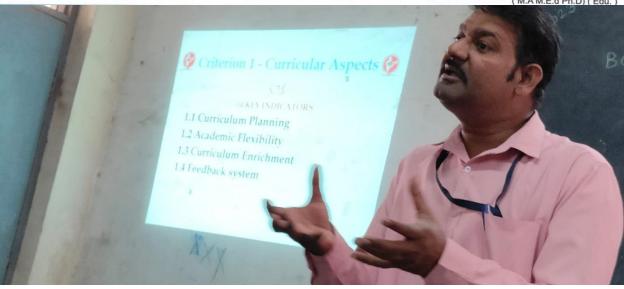

### Report

On 19/10/2023, a guest lecture on the National Assessment and Accreditation Council (NAAC) was organized at Kantilal Khinwasara B.Ed.College. The lecture was delivered by Dr Rahul Kambale, an experienced academician and accreditation expert with a deep understanding of the NAAC process.

The Speaker provided an overview of NAAC ,its objectives and functions. The speaker explained the accreditation process followed by NAAC, including the criteria for assessment, grading system and evaluation parameters. From this lecture we learned about how accreditation can improve the quality of education, enhance institutional reputation and promote continuous improvement.

Dr.Kambale sir also discussed the challenges faced by institutions in obtaining NAAC accreditation and shared insights on how institutions can overcome these challenges.

Prof. Nita Puri performs vote of thanks.