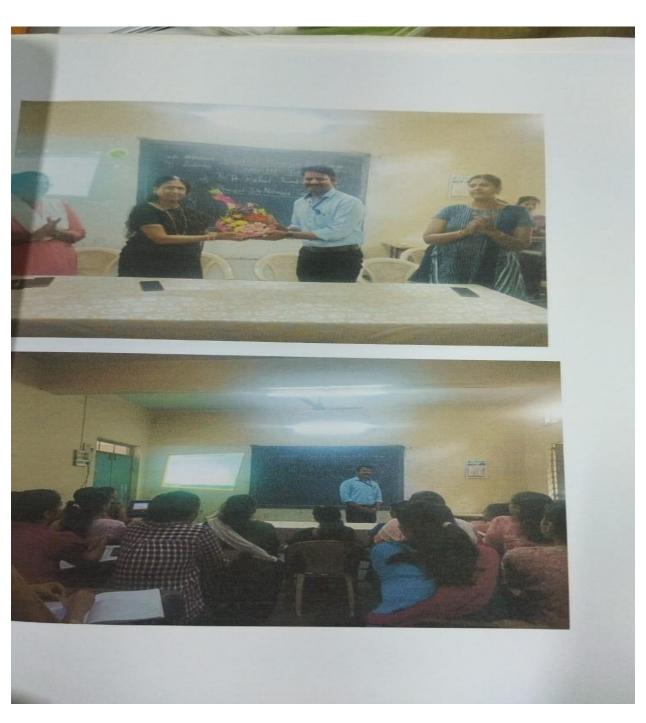

#### **NAAC Guidance Lecture**

**NAAC Guidance Lecture** 

Dr. Nirmala Tapkeer (M.A M.E.d Ph.D) (Edu.)

**Intel Guest Lecture** 