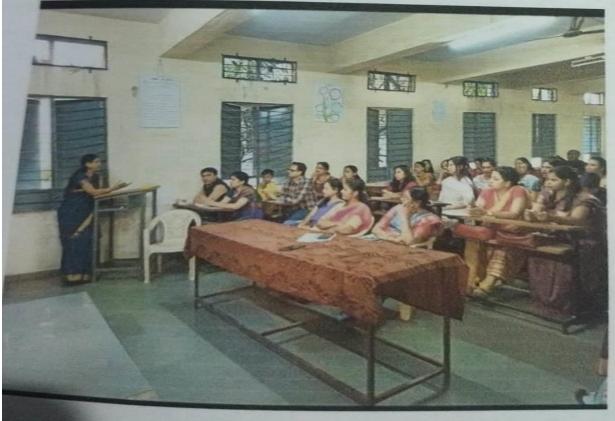

# NATIONAL EDUCATION POLICY AND NEW EDUCATION STREAMS By Dr. Dattatray Tapkeer

#### Co-ordinator :- Prof Jyoti Davkhar

One day shibir on NEP was conducted Jointly by Savitribai phule university and kantilal Khinwasara College of Education on 17th December 2023. The Introduction of the programme was given by prof. Jyoti Darkhar maam.

The first lecture was given by I Dr. Dattatray Tapkeer Sir. The sir is highly qualified and worked as teacher, class one education officer and also as a guide researcher, Sir gives information. about the NEP. In his lecture sir stated that everyone has to know what is NEP?. He stated that Growth of the nation depends upon the education. He first tell about the first policy in NEP which is in year 1986 and how the changes will takes place upto 2023. first he discussed. about the previous education policy, its nature, why there is need to change?, what is new policyieta Then he stated that the documents on new NEP policy is of 66 pages which is in English. for Marathi it is 89 pages of document. After that he stated that the rough draft of this 2023 NEP policy which is of 484 pages was