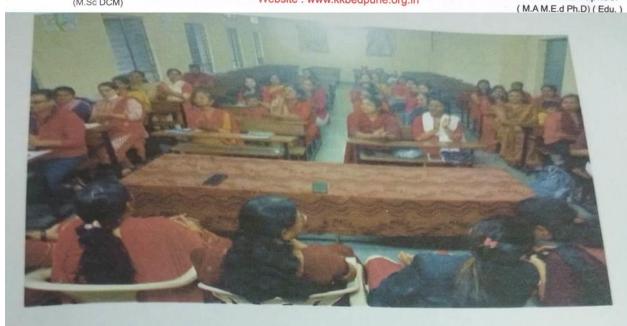

### Report

#### **Mental Health**

Under the program of need based activity Our k.k. BEd. college organised lecture on 4 February, 2014 The first lecture was given by Dr. Prajkta Medhekar. Ma'am tell the importance of our health specially mental health. Mental health plays an very Important role, she also talked about stress management, How stress affect our health, how we can control stress, techniques to control stress. she also took Some activities like she also tell that clapping, breathing activity. breathing exercise ie meditation will help us to release stress and keep us healthy.

#### **Self Realisation**

The second lecture was given by prof. Jyoti Randive. Ma'am talk about self Realisation she first call two student and ask them to introduce on of the teachers and about themself also. Then by this activity she explain that how self confidente is important. When we talk about someone else we talk freely but when we talk about ourself we will. not talk freely, she also conduct another activity. where she gave us paper on which we have to write about our strength, weakness, our goals, who will help us to achieve that eter In this way we will realise of strength of weakness and our st how will we overcome that

#### Constitution of India and Amritmahostav Year

The third lecture was given by Dr. Shamshuddin Tamboli. Sir explained about the Constitution of India and Amritmahostav year. sir talked about various laws in constitution of  $\rightarrow$  India. Sir mainly talked about Uniform civil code. The Uniform Civil Code is proposal in India to formulate and implement personal laws of citizens which apply on all citizens equally regardless of their religion. currently, personal laws of various communities are governed by their religious scriptures.

#### **Storytelling**

The fourth lecture was given by Mis Pratible Wale. Ma'am told us a story by Vijay Tendulkar. The name of story was "Applyavax Kon Prem Kennar". The story was about the boy who reject a girl after anpa engagement. Then the girl came to boy's house unexpectedly. Then boy was shocked and terrified by thinking what in happen next. The story was story the voice modulation was very everyone is very involved in the story.