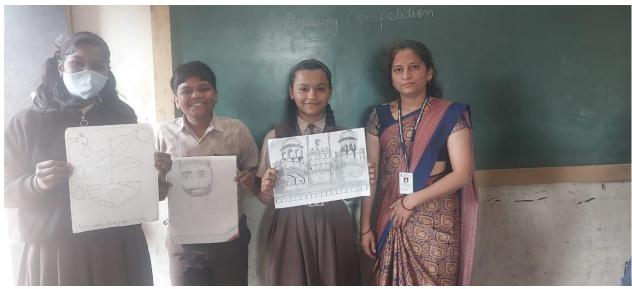

### **Notice**

All B.Ed. student- Teachers inform that, There will be Celebration of **Reading Inspiration Day** on 15/10/2023 at 3 pm. In college. Attendance will be compulsory.

## Kantilal Khinwasara B.Ed. College

Laxman Nagar, Thergaon Pune- 411033.

NCTE Code No. : APW00791/123125

Affilliated to University of Pune

PRESIDENT Shri. S.S. Tiwari (M.Sc DCM)

Ph. No.: 020-27276785 Email.: kkbedpune@gmail.com Website: www.kkbedpune.org.in PRINCIPAL
Dr. Nirmala Tapkeer
(M.A M.E.d Ph.D) (Edu.)
Date:-15/10/2023

#### Report

Reading Inspiration Day was celebrated on 15/10/2023 at Kantilal Khinwasara B.Ed.College with the aim of promoting a culture of reading and inspiring a love for books among students and staff. The activity like reading workshops on different topics such as speed reading, critical reading and reading for pleasure were organized to enhance reading skills and provide tips for effective reading.

Based on the success of the Reading Inspiration Day event, It is recommended to organize similar events regularly to continue promoting reading habits and literary appreciation.

Special thanks to Principal Dr.Nirmala Tapkeer Madam, All the staff and Shri Sunil Khandale for their efforts in planning and executing the event.