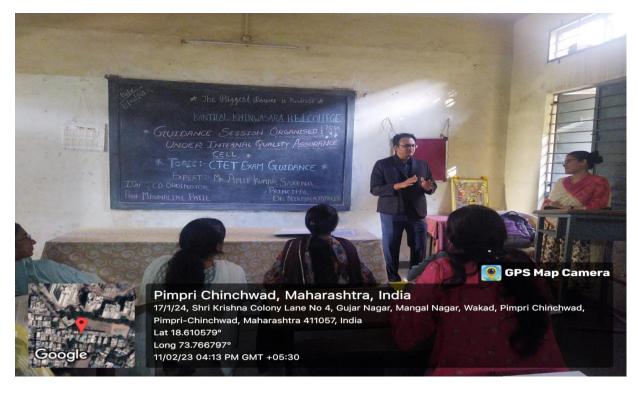

Date: 11/02/2023

#### Report

On 11/02/2023, a guest lecture on the CTET Exam Guidence was organized at Kantilal Khinwasara B.Ed.College. The lecture was delivered by Mr.Amit Kumar Saxena, an experienced expert with qualified CTET exam.

The Speaker provided an overview of CTET exam. Each and every point was discussed in the session with examples . students were cleared their dought. Sir also guided about how to cover paper .

Special thanks to Principal Dr.Nirmala Tapkeer Madam, All the staff and Shri Sunil Khandale for their efforts in planning and executing the lecture.