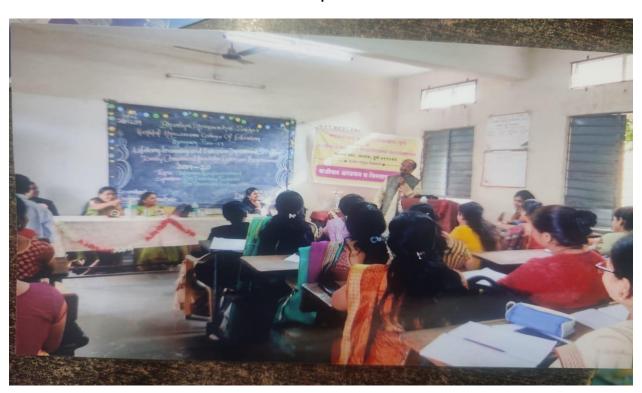

### Report

On 19/10/2023, a guest lecture on the National Assessment and Accreditation Council (NAAC) was organized at Kantilal Khinwasara B.Ed.College. The lecture was delivered by Dr Rahul Kambale, an experienced academician and accreditation expert with a deep understanding of the NAAC process.

The Speaker provided an overview of NAAC ,its objectives and functions. The speaker explained the accreditation process followed by NAAC, including the criteria for assessment, grading system and evaluation parameters. From this lecture we learned about how accreditation can improve the quality of education, enhance institutional reputation and promote continuous improvement.

Dr.Kambale sir also discussed the challenges faced by institutions in obtaining NAAC accreditation and shared insights on how institutions can overcome these challenges.

Prof. Nita Puri performs vote of thanks.