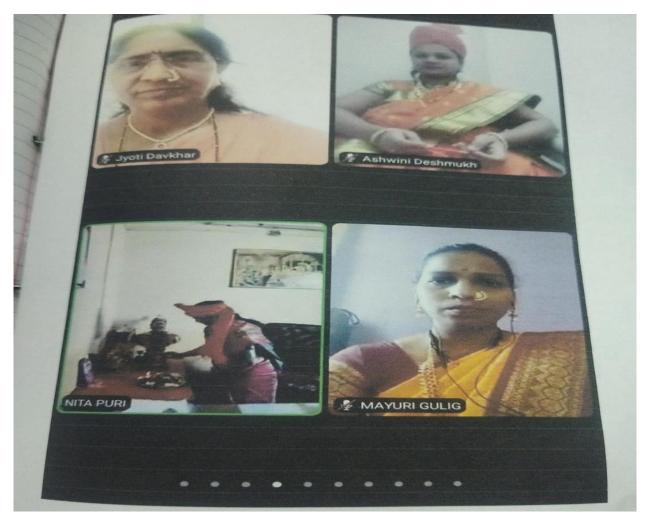

### Report

On 19/10/2023, a guest lecture on the National Assessment and Accreditation Council (NAAC) was organized at Kantilal Khinwasara B.Ed.College. The lecture was delivered by Dr Rahul Kambale, an experienced academician and accreditation expert with a deep understanding of the NAAC process.

The Speaker provided an overview of NAAC ,its objectives and functions. The speaker explained the accreditation process followed by NAAC, including the criteria for assessment, grading system and evaluation parameters. From this lecture we learned about how accreditation can improve the quality of education, enhance institutional reputation and promote continuous improvement.

Dr.Kambale sir also discussed the challenges faced by institutions in obtaining NAAC accreditation and shared insights on how institutions can overcome these challenges.

Prof. Nita Puri performs vote of thanks.