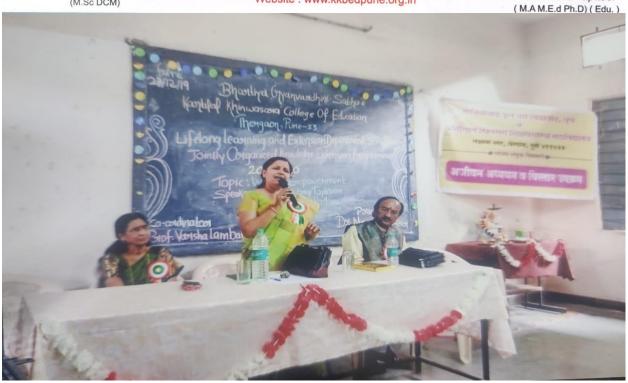

### Report

On 19/10/2023, a guest lecture on the National Assessment and Accreditation Council (NAAC) was organized at Kantilal Khinwasara B.Ed.College. The lecture was delivered by Dr Rahul Kambale, an experienced academician and accreditation expert with a deep understanding of the NAAC process.

The Speaker provided an overview of NAAC ,its objectives and functions. The speaker explained the accreditation process followed by NAAC, including the criteria for assessment, grading system and evaluation parameters. From this lecture we learned about how accreditation can improve the quality of education, enhance institutional reputation and promote continuous improvement.

Dr.Kambale sir also discussed the challenges faced by institutions in obtaining NAAC accreditation and shared insights on how institutions can overcome these challenges.

Prof. Nita Puri performs vote of thanks.