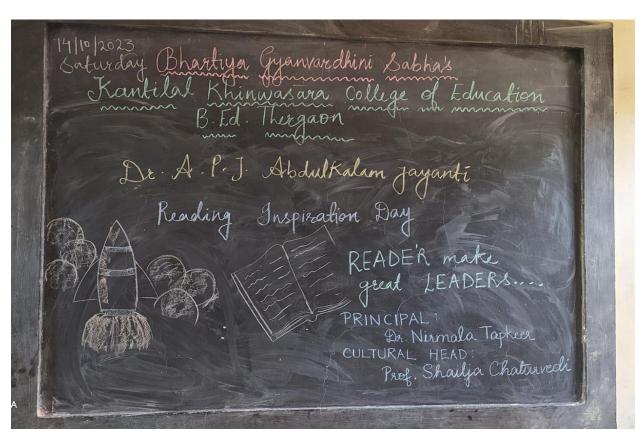

### **Notice**

All B.Ed. student- Teachers inform that, There will be Celebration of **Reading Inspiration Day** on 15/10/2023 at 3 pm. In college. Attendance will be compulsory.

## Kantilal Khinwasara B.Ed. College

Laxman Nagar, Thergaon Pune- 411033.

NCTE Code No. : APW00791/123125

Affilliated to University of Pune

PRESIDENT Shri. S.S. Tiwari (M.Sc DCM)

Ph. No.: 020-27276785 Email.: kkbedpune@gmail.com Website: www.kkbedpune.org.in PRINCIPAL
Dr. Nirmala Tapkeer
(M.A M.E.d Ph.D) (Edu.)
Date:-15/10/2023

#### Report

Reading Inspiration Day was celebrated on 15/10/2023 at Kantilal Khinwasara B.Ed.College with the aim of promoting a culture of reading and inspiring a love for books among students and staff. The activity like reading workshops on different topics such as speed reading, critical reading and reading for pleasure were organized to enhance reading skills and provide tips for effective reading.

Based on the success of the Reading Inspiration Day event, It is recommended to organize similar events regularly to continue promoting reading habits and literary appreciation.

Special thanks to Principal Dr.Nirmala Tapkeer Madam, All the staff and Shri Sunil Khandale for their efforts in planning and executing the event.