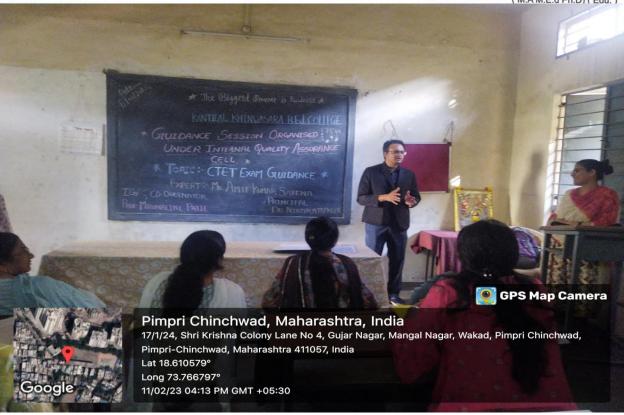

Date: 11/02/2023

#### Report

On 11/02/2023, a guest lecture on the CTET Exam Guidence was organized at Kantilal Khinwasara B.Ed.College. The lecture was delivered by Mr.Amit Kumar Saxena, an experienced expert with qualified CTET exam.

The Speaker provided an overview of CTET exam. Each and every point was discussed in the session with examples . students were cleared their dought. Sir also guided about how to cover paper .

Special thanks to Principal Dr.Nirmala Tapkeer Madam, All the staff and Shri Sunil Khandale for their efforts in planning and executing the lecture.