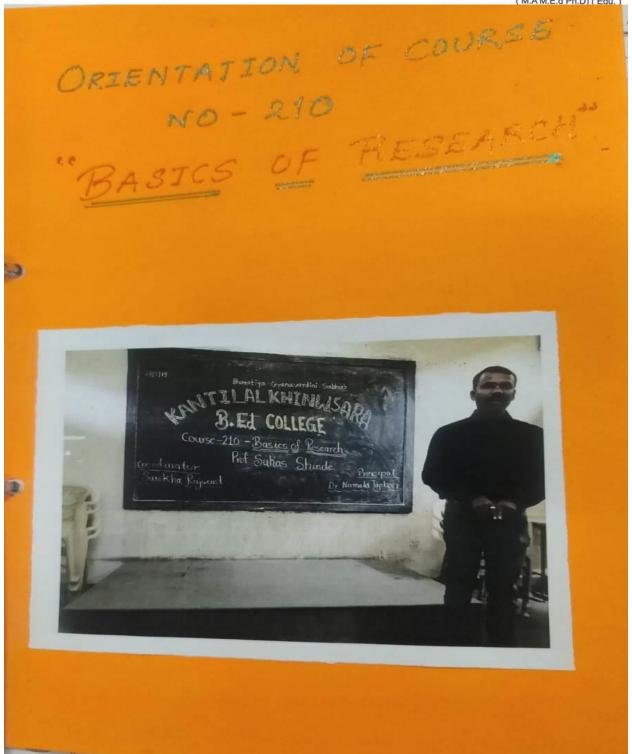

## **Notice**

This is to inform all B.Ed. student- Teachers that, there will be guest lecture on Basics of Research on 23/05/2022 by Prof. Suhas Shinde. Attendance will be compulsory.

#### Report

Bhartiya Gyanvardhini Sabha,s Kantilal Khinwasara B.ed College Organised a guest lecture on 23 May 2022 On the Basics of research By Prof.Suhas Shinde. The program began with Saraswati puja and Maharashtra song and University song. Respected Principal Mam facilitated to Guest speaker and was presented with a customary book. Our respected Asst. Prof. Surekha Rajwant gave the introductory speech. Kabir Shaikh gave an introduction of guest speaker. The anchor then invited the respected guest speaker for delivering the lecture. Guest Prof.Suhas Shinde delivered the inaugural address on the Basics of research. He delivered a lecture on the subject in a very beautiful. The students were thoroughly engaged. Guided on how many subjects can be faced by secondary students and how we can find solution on that problems through research. Yogita Patil delivered the vote of thanks. The principal of the college Dr. Nirmala Tapkir, co-ordinator Prof. Surekha Rajwant , all college professors and all the students were present there.