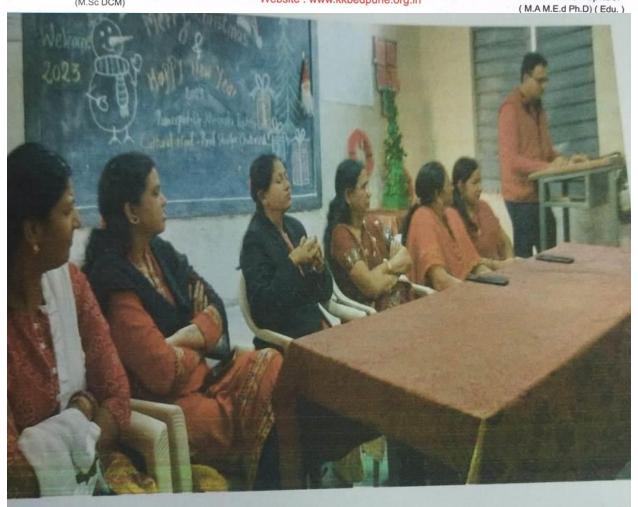

#### **NAAC Guidance Lecture**

**NAAC Guidance Lecture** 

### Report

On 19/10/2023, a guest lecture on the National Assessment and Accreditation Council (NAAC) was organized at Kantilal Khinwasara B.Ed.College. The lecture was delivered by Dr Rahul Kambale, an experienced academician and accreditation expert with a deep understanding of the NAAC process.

The Speaker provided an overview of NAAC ,its objectives and functions. The speaker explained the accreditation process followed by NAAC, including the criteria for assessment, grading system and evaluation parameters. From this lecture we learned about how accreditation can improve the quality of education, enhance institutional reputation and promote continuous improvement.

Dr.Kambale sir also discussed the challenges faced by institutions in obtaining NAAC accreditation and shared insights on how institutions can overcome these challenges.

Prof. Nita Puri performs vote of thanks.