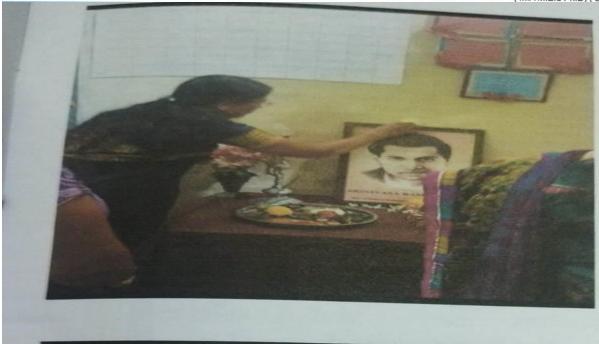

Students and professors organised the program at kantilal khinwasara Bed College. Our Guest lecturer was Bhmadhavi kharat.

by The program started with lighting a lamp our guest and honorable principal Dr

Nirmala ma'am offering floral tribute to the maa sarswati the same of the same

Ashwini Magar sang sarswati vandana. All Students together sang Maharashtra Song as well as Savitribai phule University song with pride.

Kantilal Khinwasara B.Ed College Thergaon, Pune - 411033

All program were moderated by kalyani Choudhary. After that Madhavi ma'am on Ancient Indian Literature. gave speech