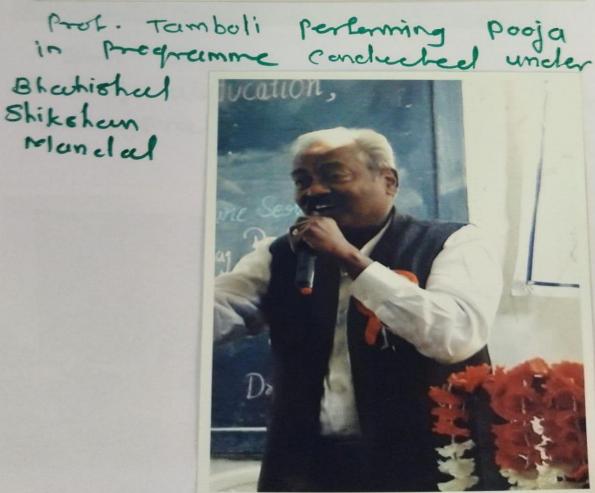

### **Notice**

All the student teachers are informed on 04.02.2024 in Mahavidyalaya in association with Savitribai Phule Pune University, Pune and Bahishal Shikshan Mandal, Pune, "Internal Curriculum under Need Based Activities" has been organized. However, attendance of all student teachers will be mandatory. The above program is planned as follows —

| Sr.no. | Date        | Speaker                                        | Topic                 |  |
|--------|-------------|------------------------------------------------|-----------------------|--|
| 1      | 04/02/02024 | Mental Health                                  | Dr.Prajkata Medhekar  |  |
| 2      | 04/02/02024 | Kathakathan                                    | Mrs.Pratibha Wale     |  |
| 3      | 04/02/02024 | Bhartiya Sanvidhan Ani<br>Amrutmahotsavi Varsh | Dr.Shamsuddin Tamboli |  |
| 4      | 04/02/02024 | Self Awareness                                 | Prof.Jyoti Randive    |  |

#### Constitution of India and Amritmahostav Year

The third lecture was given by Dr. Shamshuddin Tamboli. Sir explained about the Constitution of India and Amritmahostav year. sir talked about various laws in constitution of  $\rightarrow$  India. Sir mainly talked about Uniform civil code. The Uniform Civil Code is proposal in India to formulate and implement personal laws of citizens which apply on all citizens equally regardless of their religion. currently, personal laws of various communities are governed by their religious scriptures.