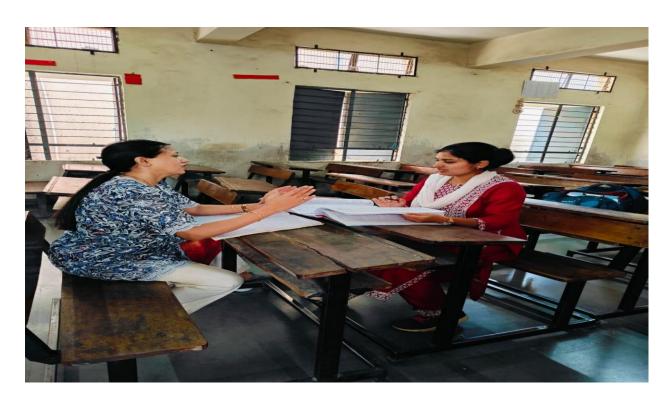

#### Reports for Lagging Behind Students F.Y.B.Ed. and S.Y. B.Ed.

Some of the students who take admission in the college every year have low academic ability; such students need counseling and guidance on a personal level. Everyone has different reasons for falling behind in studies. For example, personal reasons, financial reasons, family reasons, psychological reasons etc.

It helps to identify such students from the group, of course through interaction with students, observation and personal interaction Students lagging behind in studies are brought forward through individual counseling and guidance. This will be more noticeable through the following 3 case study.

- 1) Kalyani chaudhari: In 2023, a student named Kalyani Chaudhari was suffering from mental problems and it was observed that she lacked confidence, but gradually through the interaction of the teachers in the group, her confidence increased and she also got good results in studies.
- 2) Swati Shinde: A student studying in 2023, Swati shinde was also lagging behind in her studies due to mental reasons, but with the interaction and guidance of the group head, she progressed in her studies.
- 3) kavita Gaikwad: In 2023, this student was studying in college. She used to have low self-confidence, any time she cried for any reason, but with counseling and personal guidance, this student also progressed in her studies.

In this way, the students who are lagging behind in studies get proper guidance from the college and their study ability increases and their result also improves.

Principal

Kantilal Khinwasara B.Ed College
Thergaon, Pune - 411033