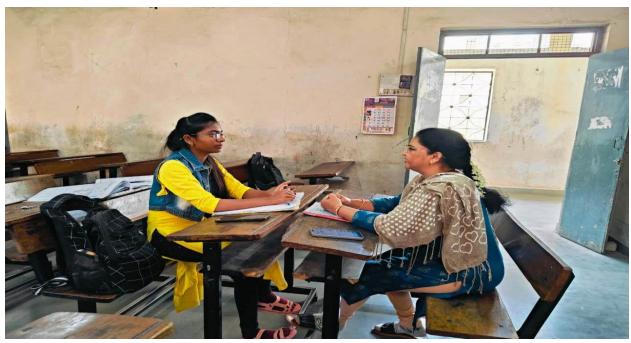

#### Reports for Lagging Behind Students F.Y.B.Ed. and S.Y. B.Ed.

Some of the students who take admission in the college every year have low academic ability; such students need counseling and guidance on a personal level. Everyone has different reasons for falling behind in studies. For example, personal reasons, financial reasons, family reasons, psychological reasons etc.

It helps to identify such students from the group, of course through interaction with students, observation and personal interaction Students lagging behind in studies are brought forward through individual counseling and guidance. This will be more noticeable through the following 3 case study.

- 1) Kalyani chaudhari: In 2023, a student named Kalyani Chaudhari was suffering from mental problems and it was observed that she lacked confidence, but gradually through the interaction of the teachers in the group, her confidence increased and she also got good results in studies.
- 2) Swati Shinde: A student studying in 2023, Swati shinde was also lagging behind in her studies due to mental reasons, but with the interaction and guidance of the group head, she progressed in her studies.
- 3) kavita Gaikwad: In 2023, this student was studying in college. She used to have low self-confidence, any time she cried for any reason, but with counseling and personal guidance, this student also progressed in her studies.

In this way, the students who are lagging behind in studies get proper guidance from the college and their study ability increases and their result also improves.

Principal

Kantilal Khinwasara B.Ed College
Thergaon, Pune - 411033