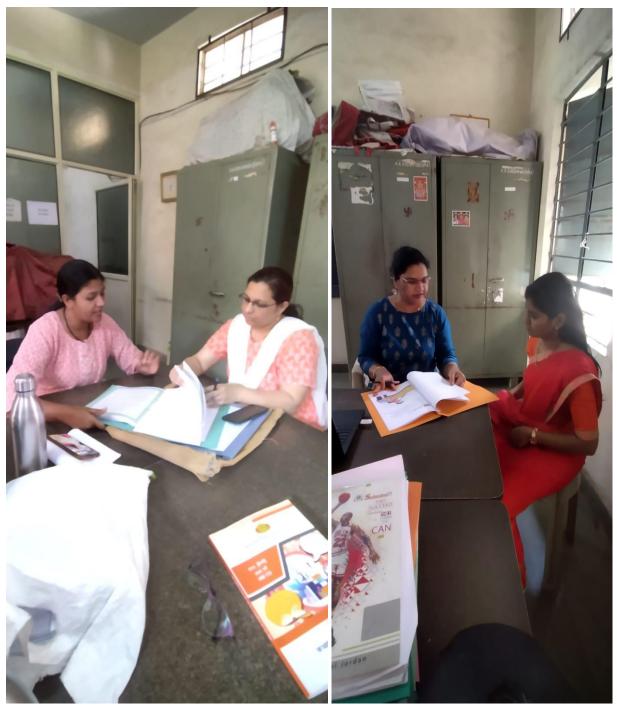

#### Reports for Lagging Behind Students F.Y.B.Ed. and S.Y. B.Ed.

Some of the students who take admission in the college every year have low academic ability; such students need counseling and guidance on a personal level. Everyone has different reasons for falling behind in studies. For example, personal reasons, financial reasons, family reasons, psychological reasons etc.

It helps to identify such students from the group, of course through interaction with students, observation and personal interaction Students lagging behind in studies are brought forward through individual counseling and guidance. This will be more noticeable through the following 3 case study.

- 1) Kalyani chaudhari: In 2023, a student named Kalyani Chaudhari was suffering from mental problems and it was observed that she lacked confidence, but gradually through the interaction of the teachers in the group, her confidence increased and she also got good results in studies.
- 2) Swati Shinde: A student studying in 2023, Swati shinde was also lagging behind in her studies due to mental reasons, but with the interaction and guidance of the group head, she progressed in her studies.
- 3) kavita Gaikwad: In 2023, this student was studying in college. She used to have low self-confidence, any time she cried for any reason, but with counseling and personal guidance, this student also progressed in her studies.

In this way, the students who are lagging behind in studies get proper guidance from the college and their study ability increases and their result also improves.

Principal

Kantilal Khinwasara B.Ed College
Thergaon, Pune - 411033