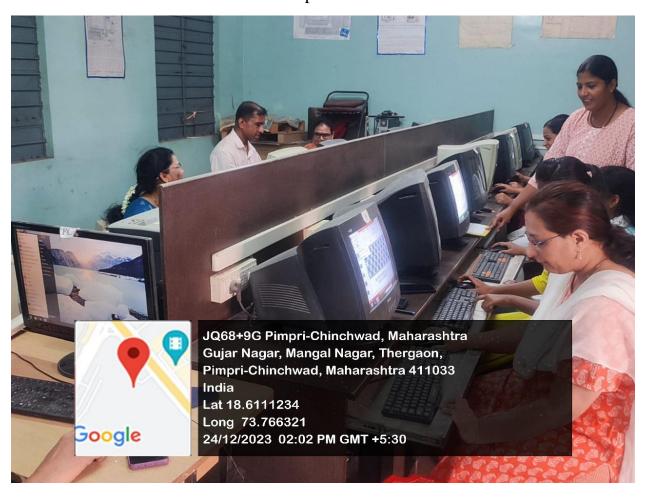

# Kantilal Khinwasara B.Ed. College

Laxman Nagar, Thergaon Pune- 411033. NCTE Code No. : APW00791/123125

Affilliated to University of Pune

PRESIDENT Shri. S.S. Tiwari (M.Sc DCM)

Dr. Nirmala Tapkeer (M.A.M.E.d Ph.D) (Edu.)

### Computer Lab

PRESIDENT