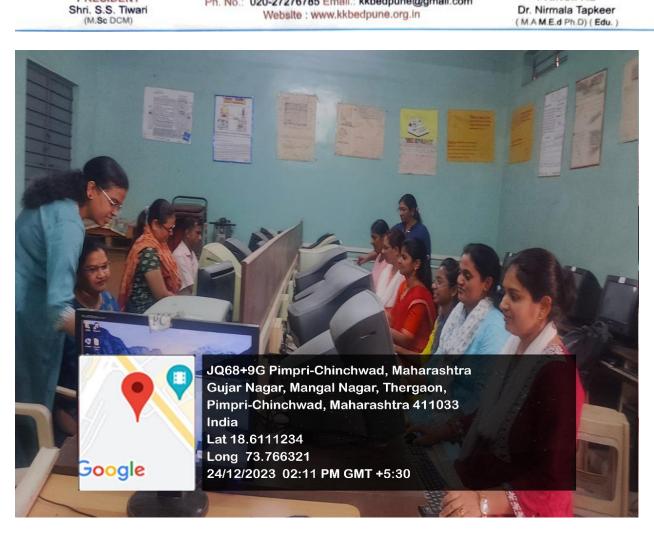

ated to University of Pune



PRESIDENT Shri. S.S. Tiwari (M.Sc DCM)

Ph. No.: 020-27276785 Email.: kkbedpune@gmail.com Website: www.kkbedpune.org.in PRINCIPAL

Dr. Nirmala Tapkeer (M.A.M.E.d Ph.D) (Edu.)









# Kantilal Khinwasara B.Ed. College

Laxman Nagar, Thergaon Pune- 411033. NCTE Code No. : APW00791/123125

Affilliated to University of Pune

PRESIDENT Shri. S.S. Tiwari (M.Sc DCM)





Dr. Nirmala Tapkeer (M.A.M.E.d Ph.D) (Edu.)

### Computer Lab









PRESIDENT

### Bharatiya Gyanvardhini Sabha's

# Kantilal Khinwasara B.Ed. College

Laxman Nagar, Thergaon Pune- 411033. NCTE Code No.: APW00791/123125

Affilliated to University of Pune

Ph. No.: 020-27276785 Email.: kkbedpune@gmail.com Website: www.kkbedpune.org.in



PRINCIPAL

Dr. Nirmala Tapkeer (M.A.M.E.d Ph.D) ( Edu. )





Kantilal Khinwasara B Ed College Thergaon, Pune - 411033