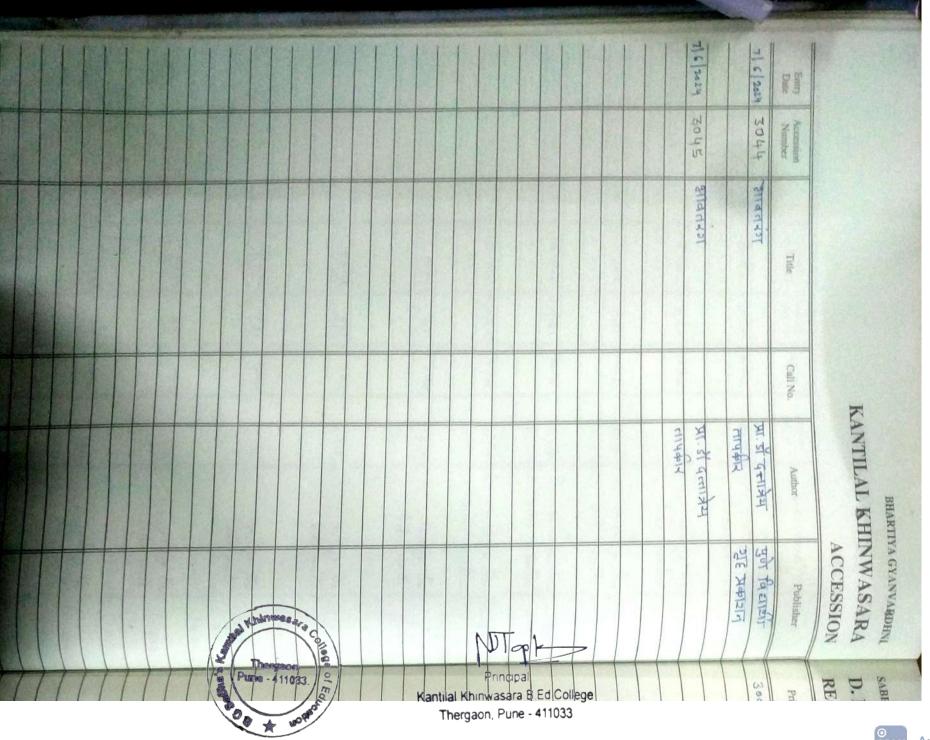

| The             | rigga<br>41           | Sar. 1033                             | Com           | ande of E          |         |                 |                                           |               |               |                  | DI                 |               | EdC               | Ollow                        | Remurks        |                                     |

SCAN AnyScanner



| 2699 27/21 21<br>2699 27/21 21<br>2699 29/21/21