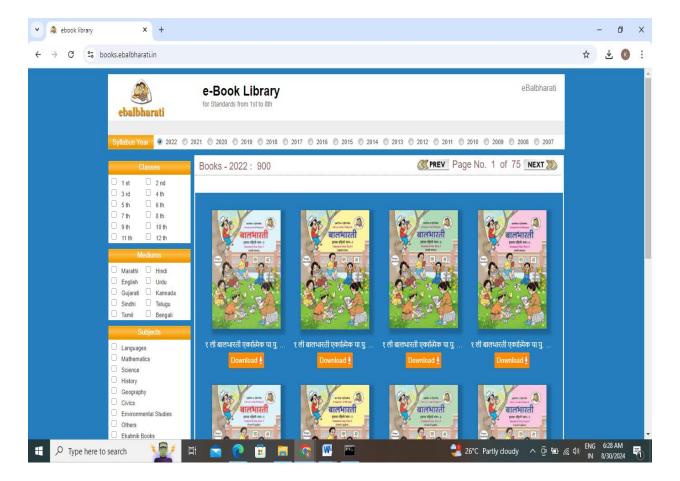

The following e-library resources are available for use:

- 1. Shodhganga: A national repository of Indian theses and dissertations, Shodhganga provides a platform for researchers to deposit their PhD theses and make them available to the academic community. Our students and faculty benefit from access to a vast array of research material.
- 2. Koha: As an open-source integrated library management system, Koha allows our library to effectively manage and organize its resources. It enhances the borrowing experience for users, enabling easy access to books and other materials in our physical and digital collections.
- 3. E-ShodhSindhu: This consortium provides access to a large number of scholarly journals and e-books to support research and teaching in higher education. The resource helps in reducing the cost burden on our institution while ensuring access to high-quality academic material.
- 4. E-Balbharti: Focused on educational content for students at various levels, eBalbharti provides textbooks, supplementary resources, and other materials for learners. This is especially useful for faculty members engaged in teaching foundational courses.