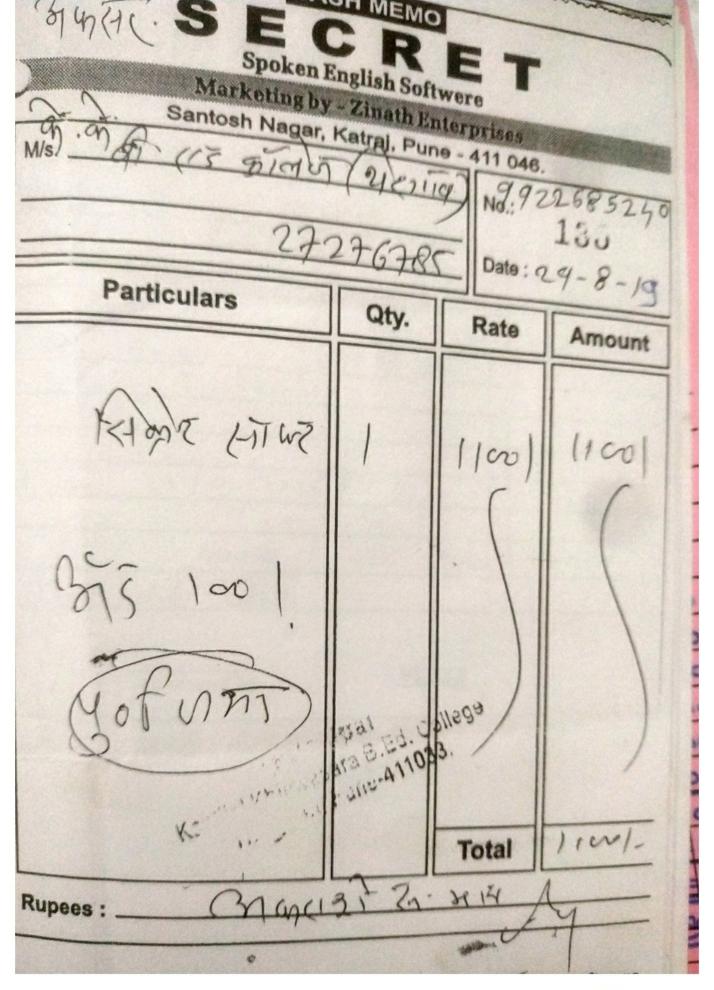

| Sr.<br>No | Name of Mag/journals      | Sr.No | Name of Mag/journal           |
|----------|---------------------|-----------|---------------------------|-------|-------------------------------|
| 1        | Sadhana             | 5         | Manashakti                | 9     | The Primary teacher           |
| 2        | University News     | 6         | Jadan-gadan               | 10    | Bharatiya Adhunik<br>shikshan |
| 3        | Shikshan sankraman  | 7         | Jeevan shikshan           | 11    | School Science                |
| 4        | Jour school science | 8         | Indian educational review | 12    | Shikshan Tarang               |
|          |                     |           |                           | 13    | Lokrajya                      |









AnyScanner