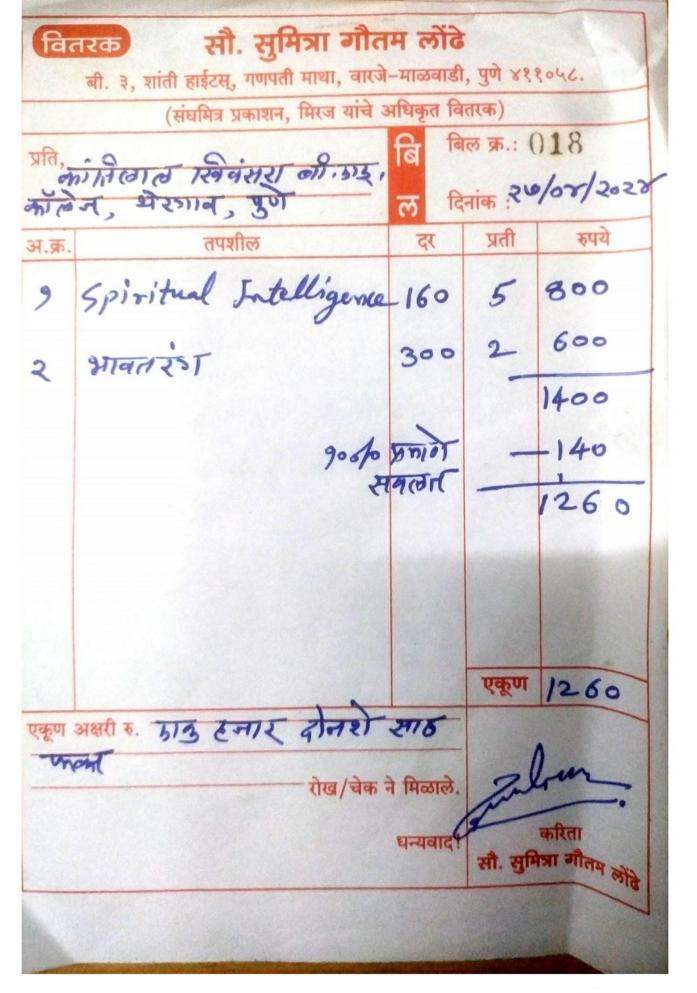

Dr. Nirmala Tapkeer (M.A.M.E.d Ph.D) (Edu.)

Principal
Kantilal Khinwasara B.Ed College
Thergaon, Pune - 411033

|                |           |                          | К        | KANTILAL KHINWASARA<br>ACCESSION | KHINWASARA                                   | p. ED. / B.<br>REGISTER | D. ED. / B. ED. COLLEGE<br>REGISTER | EGE                |         |                    |                        |         |
|----------------|-----------|--------------------------|----------|----------------------------------|----------------------------------------------|-------------------------|-------------------------------------|--------------------|---------|--------------------|------------------------|---------|
| Entry A        | Accession | Title                    | Call No. | Author                           | Publisher                                    | Price                   | Source of Book                      | Bill No.<br>& Date | Edition | Number<br>of Pages | Year of<br>Publication | Romurks |
|                | 034       | अर्घेशास्त्र आश्राभयुन्त |          | प्रा निर्मत्वा                   | प्रकाशन                                      | 154                     | भारतम त्यांद                        | 016                | A STA   | 154                | 2000                   |         |
| 16/10/21 30    | 0 3 5     | अधियास्त्र आयायगुन्त     |          | प्राः निर्मत्त्रा                | नित्य जुतन<br>अकादान                         | 18/                     | भारतिस छाड                          | 016                | Hak     | 154                | 2008                   |         |
| 05 16/01/31    | 036       | अर्थाका आय्यवत           |          | प्रानिर्म त्या                   | प्रकाशन<br>अकाशन                             | 154                     | भी सुमित्रा                         | 016                | Resh    | 154                | 2.008                  |         |
| E R[01]91      | 034       | अधेयास्त्र सायाययुक्त    |          | प्रा निर्मात                     | प्रकाशन                                      | 75-                     | भारतम त्याद                         | 016                | Иян     | 124                | 2008                   |         |
| E [0] 31       | 3038      | अर्धयास्त्र आयाम्युनत    |          | प्रा निर्मत्त्रा                 | प्रकाशन<br>भकाशन                             | - 54                    | भा साम्रा                           | 016                | HEEK    | 124                | 2008                   |         |
| 6 6 2024 30    | 2039      | Spiritual Intelligena    |          | Dr. Dattatvey a                  | Maharashtra<br>Bharateeya                    | 160)                    | भी सुमना                            | 018                | KEK     | 128                | 2024                   |         |
|                |           |                          |          |                                  | Shikshan Manda                               |                         | स.स्। भग                            | 810                | NAV     | 128                | 2024                   |         |
| 191919         |           | physical meaning         |          | Tapkeer                          | Shikshan Manda                               |                         | जातम लेड                            |                    |         |                    |                        |         |
| 616/2024 30    | 3041      | Spinitual intelligence   |          | Dr. Dattatreya                   | Maharashtra                                  | 160 -                   | भी. सुमित्रा                        | 018                | HITH    | 128                | 2024                   |         |
|                |           |                          |          |                                  | Shikshan Mandal                              |                         | 4 0                                 |                    | TIED I  | 1                  | 2014                   |         |
| 6 6 2014 30    | 3042      | spinitual intelligence   |          | Tapkeen                          | Maharashtra<br>Bharateeya<br>Shikshan Mandal | 1601-                   | अतिम लेहि                           | 010                |         |                    |                        |         |
| c) 6/2024 3043 |           | spiritud intelligence    |          | Dr. Datta treya<br>Tapkeer       | Maharashtra                                  | 1601-                   | भी सुनिमा                           | 018                | Kief    | 124                | 2024                   |         |
|                |           |                          |          |                                  | Mandel                                       |                         |                                     |                    |         |                    |                        |         |