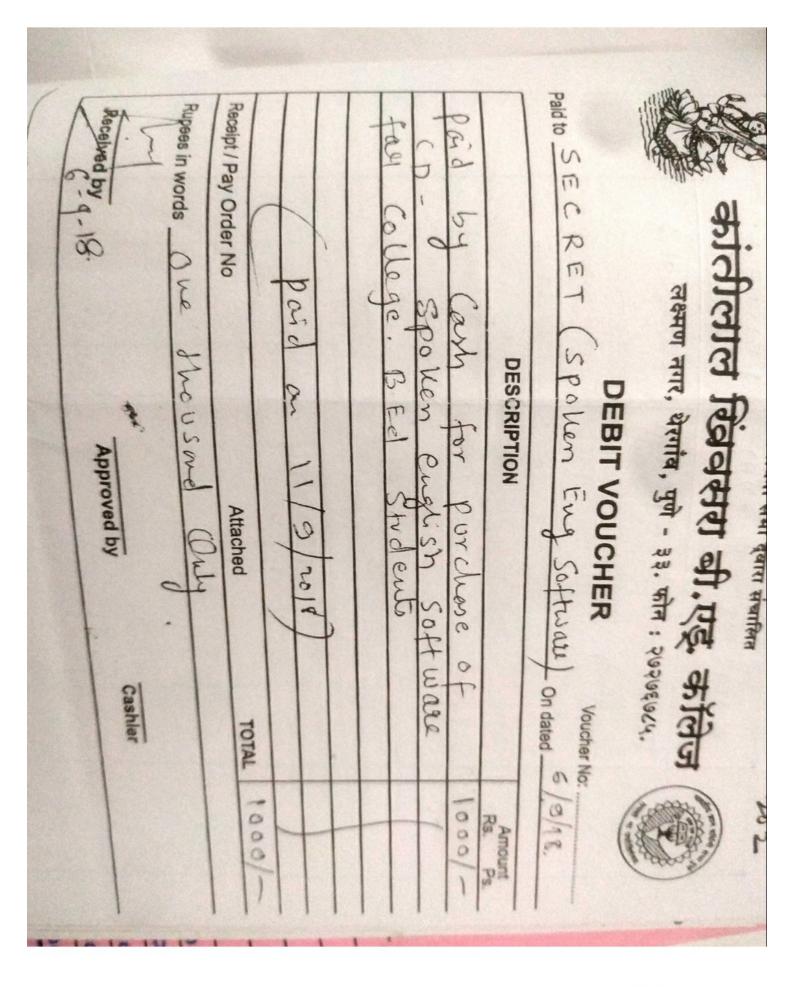

Sr.<br>No | Name of Mag/journals      | Sr.No | Name of Mag/journal           |
|----------|---------------------|-----------|---------------------------|-------|-------------------------------|
| 1        | Sadhana             | 5         | Manashakti                | 9     | The Primary teacher           |
| 2        | University News     | 6         | Jadan-gadan               | 10    | Bharatiya Adhunik<br>shikshan |
| 3        | Shikshan sankraman  | 7         | Jeevan shikshan           | 11    | School Science                |
| 4        | Jour school science | 8         | Indian educational review | 12    | Shikshan Tarang               |
|          |                     |           |                           | 13    | Lokrajya                      |









AnyScanner