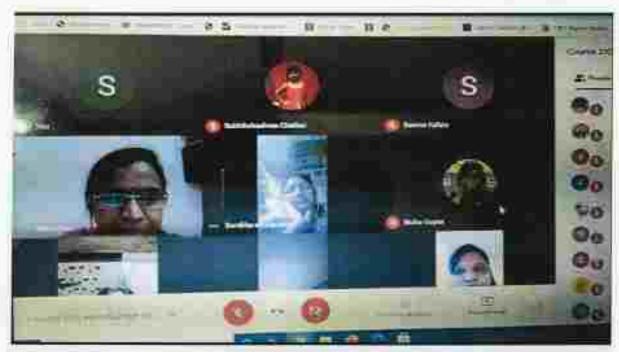

# Interview With The Counsellor Miss. Jaya Chetwani

Chief Guest: Miss. Taya Chetwani

Venue for meeting: Conclucted Online On Zoom

Date Of meeting: 16th February 2022

Course: 204 (Guidance And Counselling)

College: Kantilal Khinwasara College of Education

This practical 204: (Guidance and Countelling)
Comes under our Prof. Mountaini Patil moom
It was Conducted online through 200m Thyle.

Let all students are thankfull to her because.

She provided a learning platform.

First up all we warmly welcomed our than walls for main.

Then she welcomed our thief givest.

Miss. Jaya Chelwani moom.

Then, a quick introduction was given by Geeta Manglani for any Counseller.