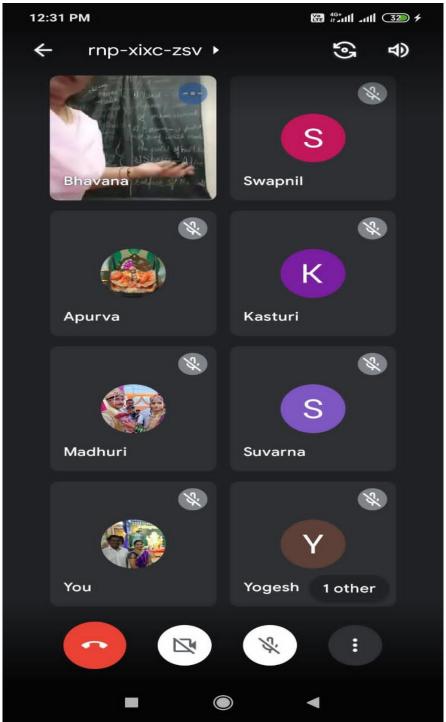

# Interview With The Counsellor Miss. Jaya Chetwani

Chief Guest: Miss. Taya Chetwani

Venue for meeting: Conclucted Online On Zoom

Date Of meeting: 16th February 2022

Course: 204 (Guidance And Counselling)

College: Kantilal Khinwasara College of Education

This practical 204: (Guidance and Countelling)
Comes under our Prof. Mountaini Patil moom
It was Conducted online through 200m Thyle.

Let all students are thankfull to her because.

She provided a learning platform.

First up all we warmly welcomed our than walls for main.

Then she welcomed our thief givest.

Miss. Jaya Chelwani moom.

Then, a quick introduction was given by Geeta Manglani for any Counseller.