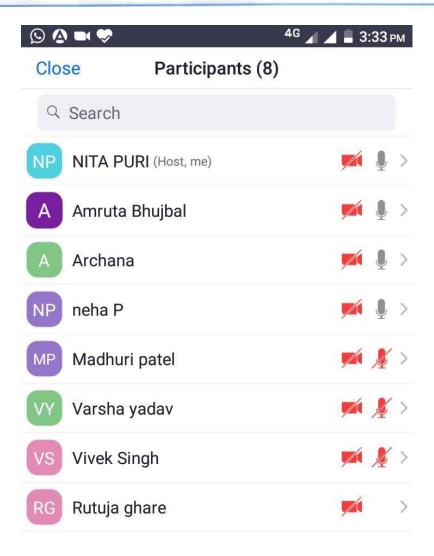

# Interview With The Counsellor Miss. Jaya Chetwani

Chief Guest: Miss. Taya Chetwani

Venue for meeting: Conclucted Online On Zoom

Date Of meeting: 16th February 2022

Course: 204 (Guidance And Counselling)

College: Kantilal Khinwasara College of Education

This practical 204: (Guidance and Countelling)
Comes under our Prof. Mountaini Patil moom
It was Conducted online through 200m Thyle.

Let all students are thankfull to her because.

She provided a learning platform.

First up all we warmly welcomed our than walls for main.

Then she welcomed our thief givest.

Miss. Jaya Chelwani moom.

Then, a quick introduction was given by Geeta Manglani for any Counseller.