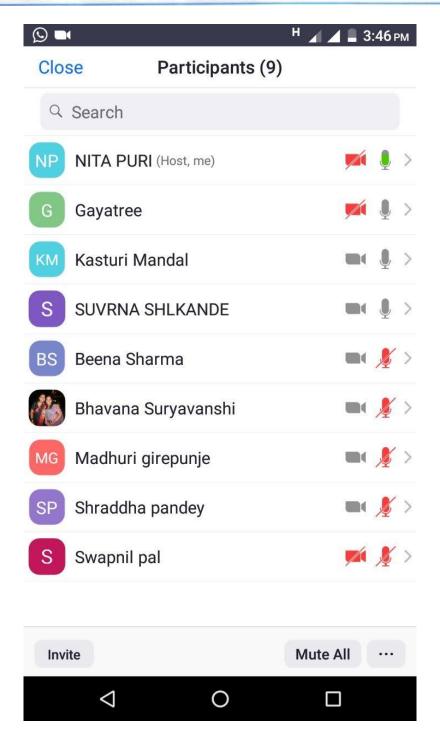

# Interview With The Counsellor Miss. Jaya Chetwani

Chief Guest: Miss. Taya Chetwani

Venue for meeting: Conclucted Online On Zoom

Date Of meeting: 16th February 2022

Course: 204 (Guidance And Counselling)

College: Kantilal Khinwasara College of Education

This practical 204: (Guidance and Countelling)
Comes under our Prof. Mountaini Patil moom
It was Conducted online through 200m Thyle.

Let all students are thankfull to her because.

She provided a learning platform.

First up all we warmly welcomed our than walls for main.

Then she welcomed our thief givest.

Miss. Jaya Chelwani moom.

Then, a quick introduction was given by Geeta Manglani for any Counseller.