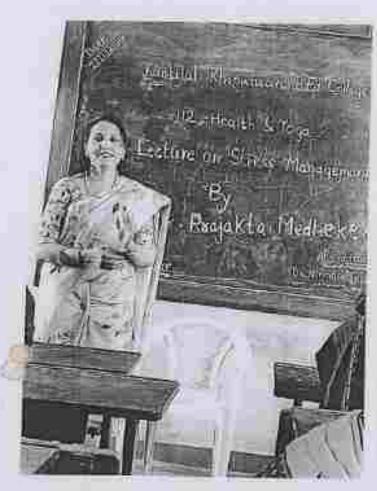

#### CTET Exam Guidance Report

Date: 11 106 | 2013

Kantilal Khinwasara B.Ed.College,Thergaon,organized an CTET Guidance Lecture for B.Ed. CET Exam . Mrs .Swati Apte conducted these lectures. This lecture was kept free for all the students taking admission for B.Ed.

- Educational Philosophy- and Educational Sociology.
- \* Educational Psychology.
- \* Educational Evaluation and Educational Statistics.
- \* School Administration and Management.
- \* Information and Communication Technology and Research Aptitude

These topics were covered under this lecture.

She give some important tips for MAH B. Ed CET Preparation to the student. First step in preparation is making a study timetable. It helps candidates in preparing and studying for the exam. The Preparation Tips also include subject- wise books prescribed as per the syllabus.

Last important tips given by all sudent Teachers are preserving physical and mental health but also enhancing your focus when studying.