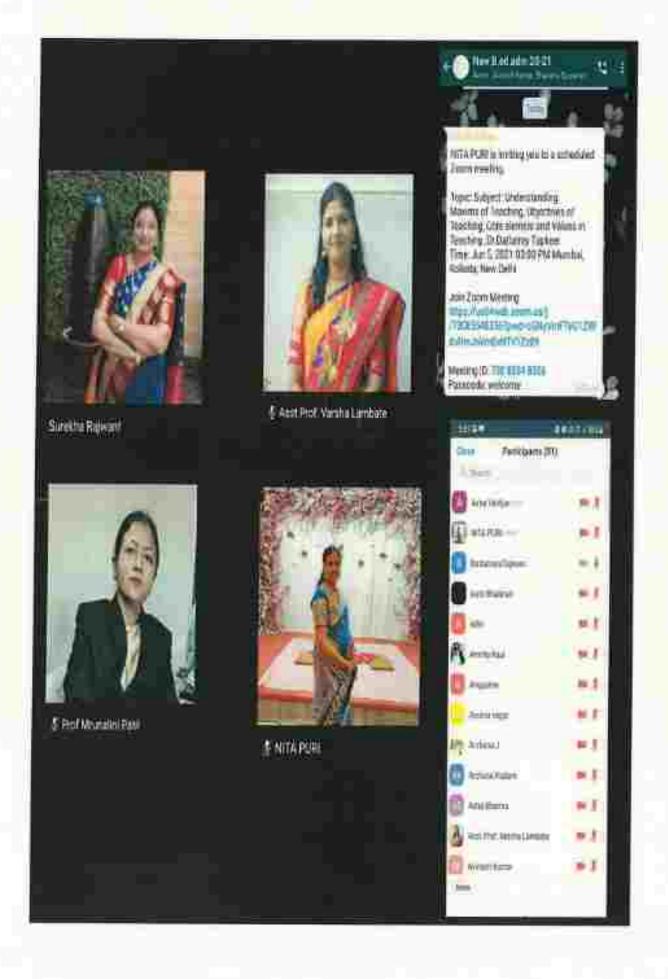

# Interview With The Counsellor Miss. Jaya Chetwani

Chief Guest: Miss. Taya Chetwani

Venue for meeting: Conclucted Online On Zoom

Date Of meeting: 16th February 2022

Course: 204 (Guidance And Counselling)

College: Kantilal Khinwasara College of Education

This practical 204: (Guidance and Countelling)
Comes under our Prof. Mountaini Patil moom
It was Conducted online through 200m Thyle.

Let all students are thankfull to her because.

She provided a learning platform.

First up all we warmly welcomed our than walls for main.

Then she welcomed our thief givest.

Miss. Jaya Chelwani moom.

Then, a quick introduction was given by Geeta Manglani for any Counseller.

Mise Jaya Chetwani. She is an founder

Director of Healing Hands. She is Counsellor

AND SPECIAL EDUCATOR. She has close TAIS...

in (counterling, and Psychotherapy). Post Graduation Diploma in a Counterling - psychology and is registered with rehabitation Council of India as a Special Educator.