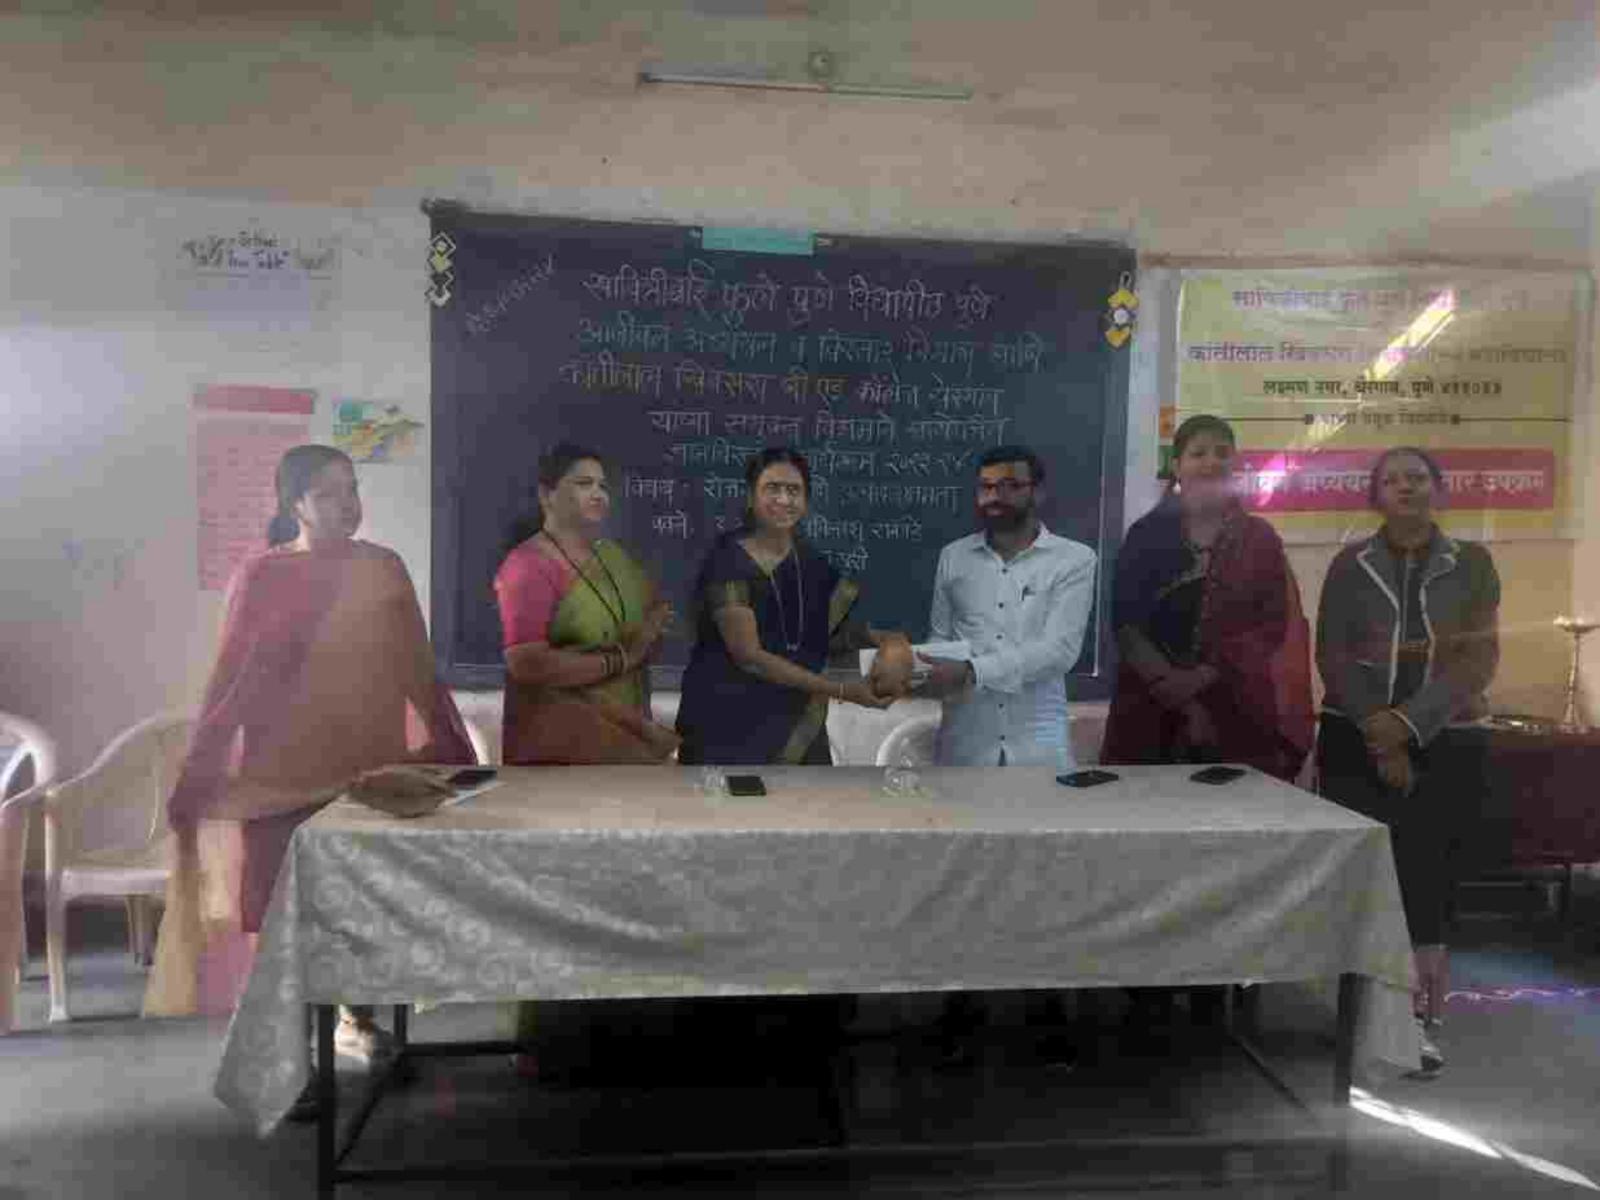

#### CTET Exam Guidance Report

Date: 11 106 | 2013

Kantilal Khinwasara B.Ed.College,Thergaon,organized an CTET Guidance Lecture for B.Ed. CET Exam . Mrs .Swati Apte conducted these lectures. This lecture was kept free for all the students taking admission for B.Ed.

- Educational Philosophy- and Educational Sociology.
- \* Educational Psychology.
- \* Educational Evaluation and Educational Statistics.
- \* School Administration and Management.
- \* Information and Communication Technology and Research Aptitude

These topics were covered under this lecture.

She give some important tips for MAH B. Ed CET Preparation to the student. First step in preparation is making a study timetable. It helps candidates in preparing and studying for the exam. The Preparation Tips also include subject- wise books prescribed as per the syllabus.