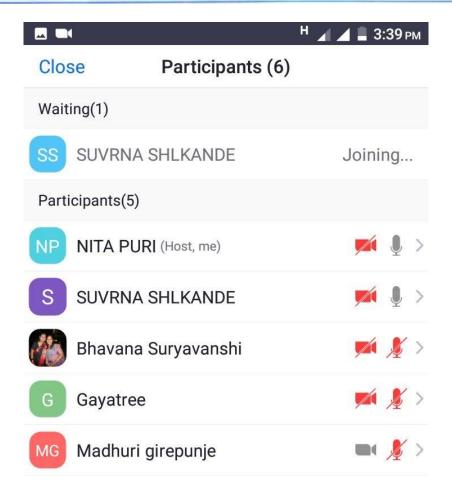

# Interview With The Counsellor Miss. Jaya Chetwani

Chief Guest: Miss. Taya Chetwani

Venue for meeting: Conclucted Online On Zoom

Date Of meeting: 16th February 2022

Course: 204 (Guidance And Counselling)

College: Kantilal Khinwasara College of Education

This practical 204: (Guidance and Countelling)
Comes under our Prof. Mountaini Patil moom
It was Conducted online through 200m Thyle.

Let all students are thankfull to her because.

She provided a learning platform.

First up all we warmly welcomed our than walls for main.

Then she welcomed our thief givest.

Miss. Jaya Chelwani moom.

Then, a quick introduction was given by Geeta Manglani for any Counseller.

Mise Jaya Chetwani. She is an founder

Director of Healing Hands. She is Counsellor

AND SPECIAL EDUCATOR. She has close TAIS...

in (counterling, and Psychotherapy). Post Graduation Diploma in a Counterling - psychology and is registered with rehabitation Council of India as a Special Educator.