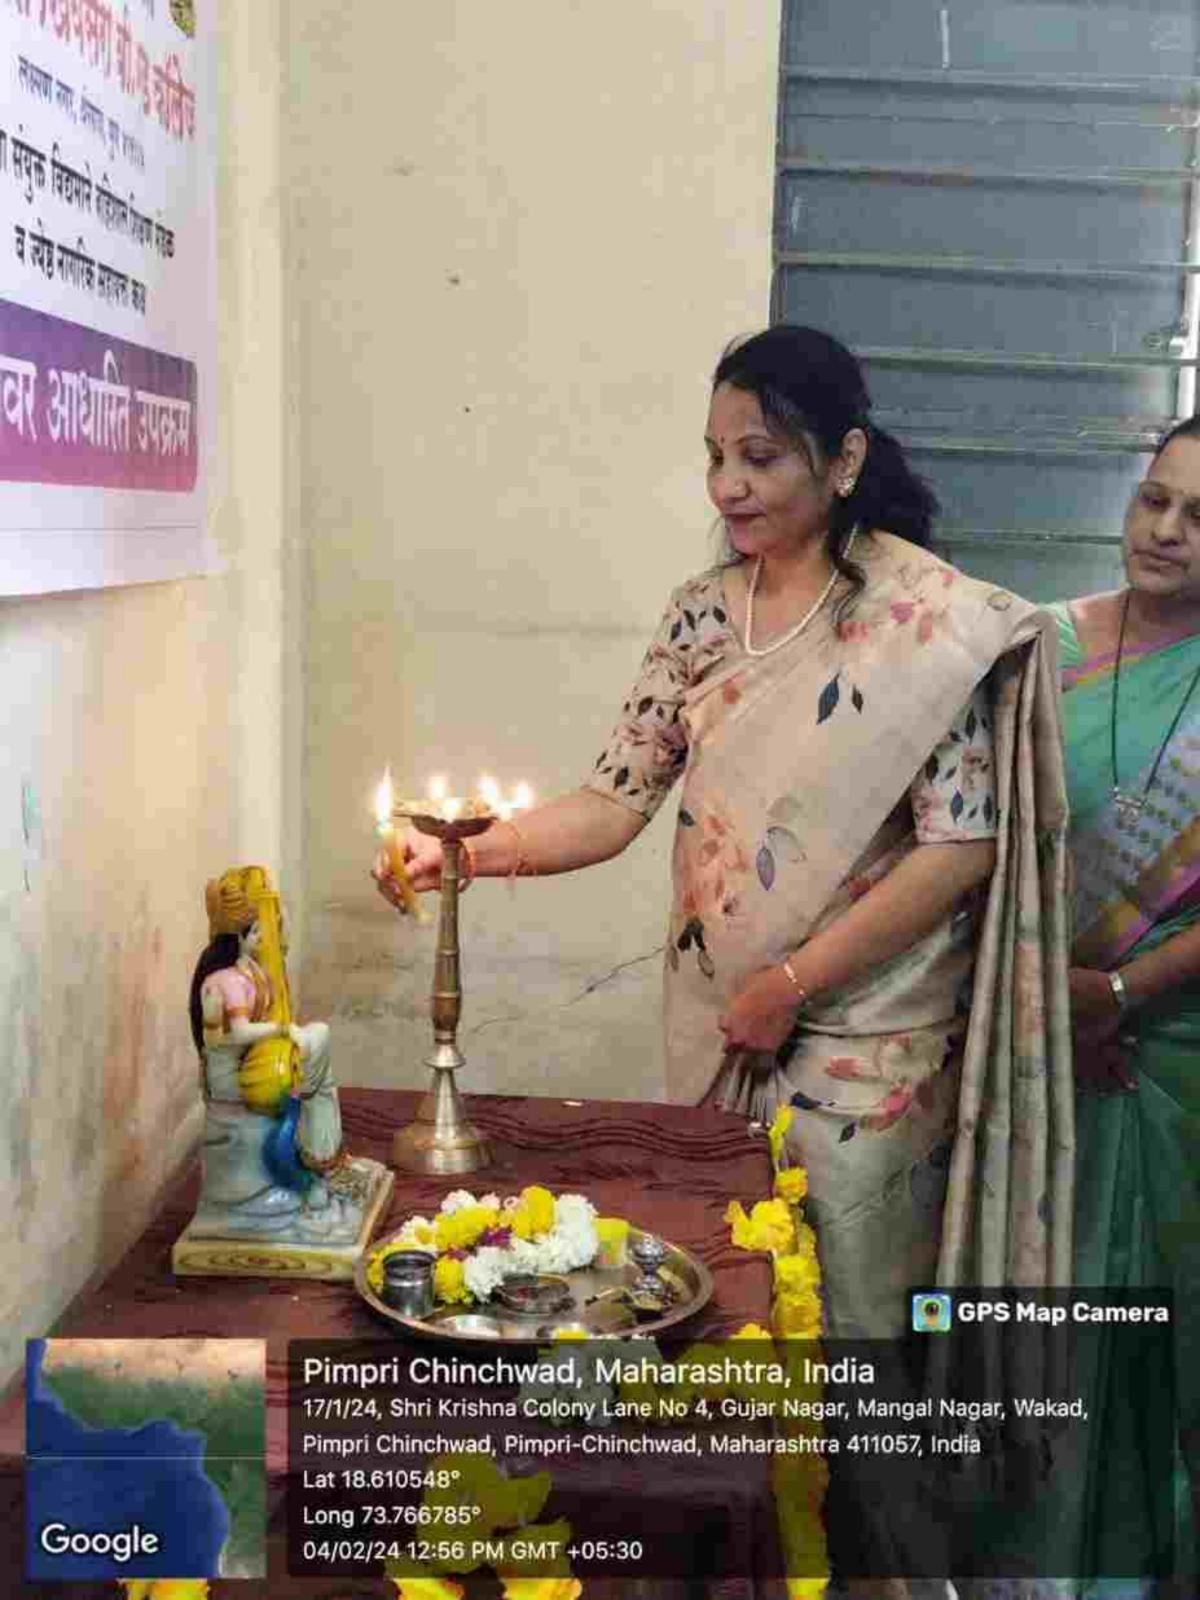

# K.K.B.Ed.College,Thergaon,Pune-33 Guidance Session For Students Under 1000 Topic-CTET Exam Guidance Speaker-Mr.Amit Saxsena Date-19/01/2024

Here's a guidance session for B.Ed students preparing for the CTET (Central Teacher Eligibility Test):