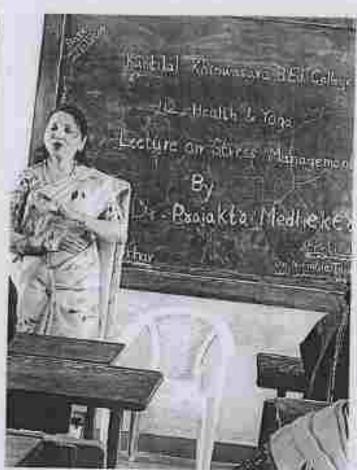

#### CTET Exam Guidance Report

Date: 11 106 | 2013

Kantilal Khinwasara B.Ed.College,Thergaon,organized an CTET Guidance Lecture for B.Ed. CET Exam . Mrs .Swati Apte conducted these lectures. This lecture was kept free for all the students taking admission for B.Ed.

- Educational Philosophy- and Educational Sociology.
- \* Educational Psychology.
- \* Educational Evaluation and Educational Statistics.
- \* School Administration and Management.
- \* Information and Communication Technology and Research Aptitude

These topics were covered under this lecture.

She give some important tips for MAH B. Ed CET Preparation to the student. First step in preparation is making a study timetable. It helps candidates in preparing and studying for the exam. The Preparation Tips also include subject- wise books prescribed as per the syllabus.

Last important tips given by all sudent Teachers are preserving physical and mental health but also enhancing your focus when studying.