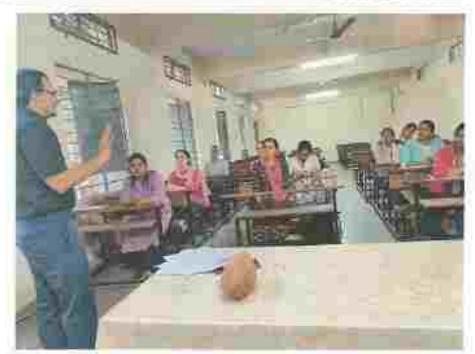

# K.K.B.Ed.College,Thergaon,Pune-33 Guidance Session For Students Under 1000 Topic-CTET Exam Guidance Speaker-Mr.Amit Saxsena Date-19/01/2024

Here's a guidance session for B.Ed students preparing for the CTET (Central Teacher Eligibility Test):

Session Overview

- Introduction to CTET
- Exam Pattern and Syllabus
- Preparation Strategies
- Tips for Success
- Q&A Session

Introduction to CTET

- Understand the syllabus and exam pattern
- Create a study plan and schedule
- Focus on weak areas and practice regularly
- Use reference books and online resources
- Join a coaching or study group for support