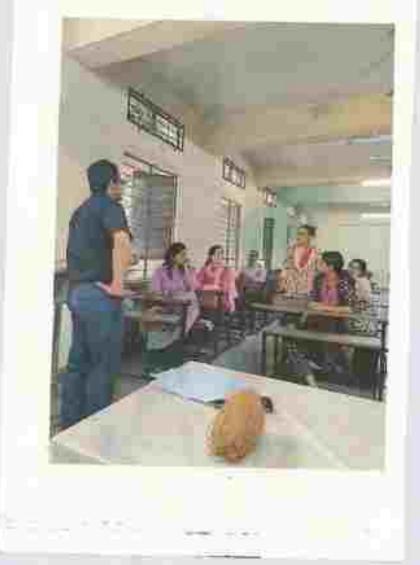

# K.K.B.Ed.College,Thergaon,Pune-33 Guidance Session For Students Under 1000 Topic-CTET Exam Guidance Speaker-Mr.Amit Saxsena Date-19/01/2024

Here's a guidance session for B.Ed students preparing for the CTET (Central Teacher Eligibility Test):

Session Overview

- Introduction to CTET
- Exam Pattern and Syllabus
- Preparation Strategies
- Tips for Success
- Q&A Session

Introduction to CTET

- Understand the syllabus and exam pattern
- Create a study plan and schedule
- Focus on weak areas and practice regularly
- Use reference books and online resources
- Join a coaching or study group for support