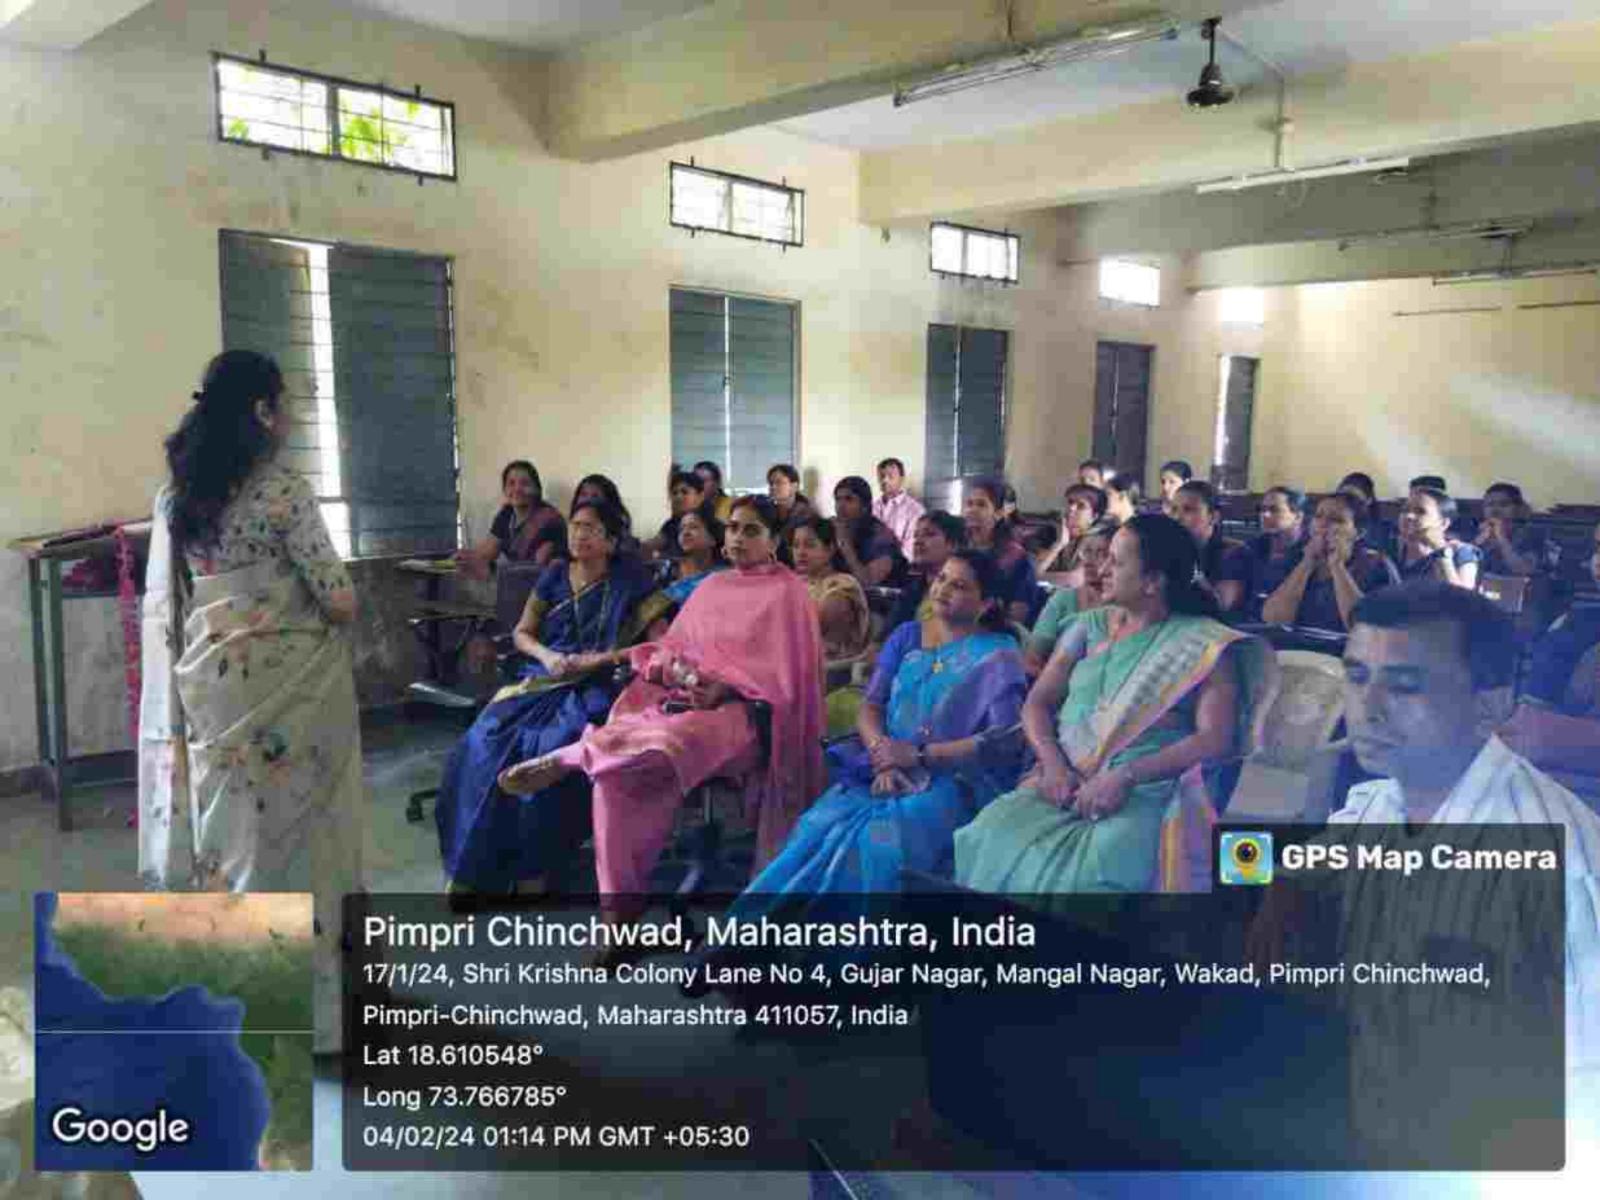

# K.K.B.Ed.College,Thergaon,Pune-33 Guidance Session For Students Under 1000 Topic-CTET Exam Guidance Speaker-Mr.Amit Saxsena Date-19/01/2024

Here's a guidance session for B.Ed students preparing for the CTET (Central Teacher Eligibility Test):

Session Overview

- Introduction to CTET
- Exam Pattern and Syllabus
- Preparation Strategies
- Tips for Success
- Q&A Session

Introduction to CTET

- Understand the syllabus and exam pattern
- Create a study plan and schedule
- Focus on weak areas and practice regularly
- Use reference books and online resources
- Join a coaching or study group for support