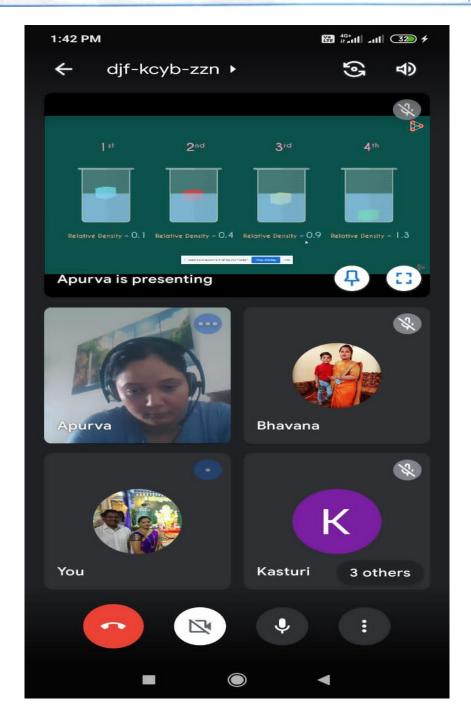

# Interview With The Counsellor Miss. Jaya Chetwani

Chief Guest: Miss. Taya Chetwani

Venue for meeting: Conclucted Online On Zoom

Date Of meeting: 16th February 2022

Course: 204 (Guidance And Counselling)

College: Kantilal Khinwasara College of Education

This practical 204: (Guidance and Countelling)
Comes under our Prof. Mountaini Patil moom
It was Conducted online through 200m Thyle.

Let all students are thankfull to her because.

She provided a learning platform.

First up all we warmly welcomed our than walls for main.

Then she welcomed our thief givest.

Miss. Jaya Chelwani moom.

Then, a quick introduction was given by Geeta Manglani for any Counseller.