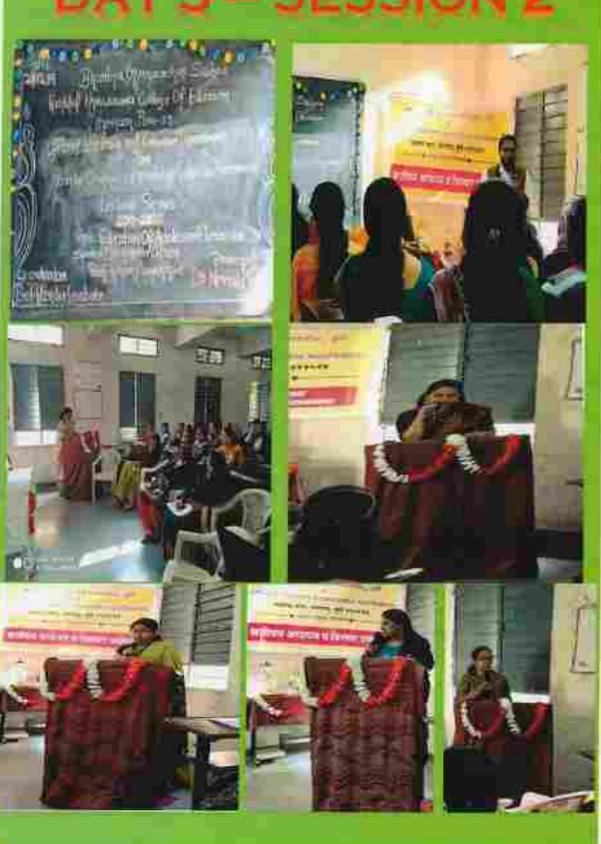

#### आभारपत्र

सावित्रीकाई फुले पुणे विद्यापीठ पुणे व वहि आल जिल्ला मंडळ आणि कांतीलाल खिंथसरा शिक्षणशासा महाविद्यालय यांच्या संयुक्त विद्यमाने ही . बाबासाहेव जयकर व्याख्यानमाले अंतर्गत हो . इवेता बापट यांनी दिनांक २६ . १२ . २०१९ या दिवशी संभाषण कीशल्य (Communication Skill) या विषयांवर व्याख्यान दिले त्याबहल संस्था,महाविद्यालय व प्राचार्या आपले आमारी आहोत .