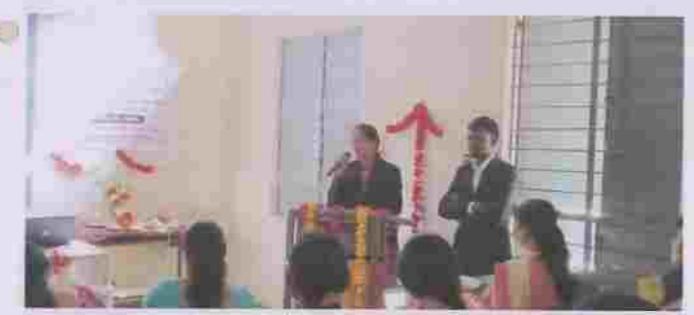

# K.K.B.Ed.College,Thergaon,Pune-33 Guidance Session For Students Under 1000 Topic-CTET Exam Guidance Speaker-Mr.Amit Saxsena Date-19/01/2024

Here's a guidance session for B.Ed students preparing for the CTET (Central Teacher Eligibility Test):

#### CTET Exam Guidance Report

Date: 11 106 | 2013

Kantilal Khinwasara B.Ed.College,Thergaon,organized an CTET Guidance Lecture for B.Ed. CET Exam . Mrs .Swati Apte conducted these lectures. This lecture was kept free for all the students taking admission for B.Ed.

These topics were covered under this lecture.

She give some important tips for MAH B. Ed CET Preparation to the student. First step in preparation is making a study timetable. It helps candidates in preparing and studying for the exam. The Preparation Tips also include subject- wise books prescribed as per the syllabus.