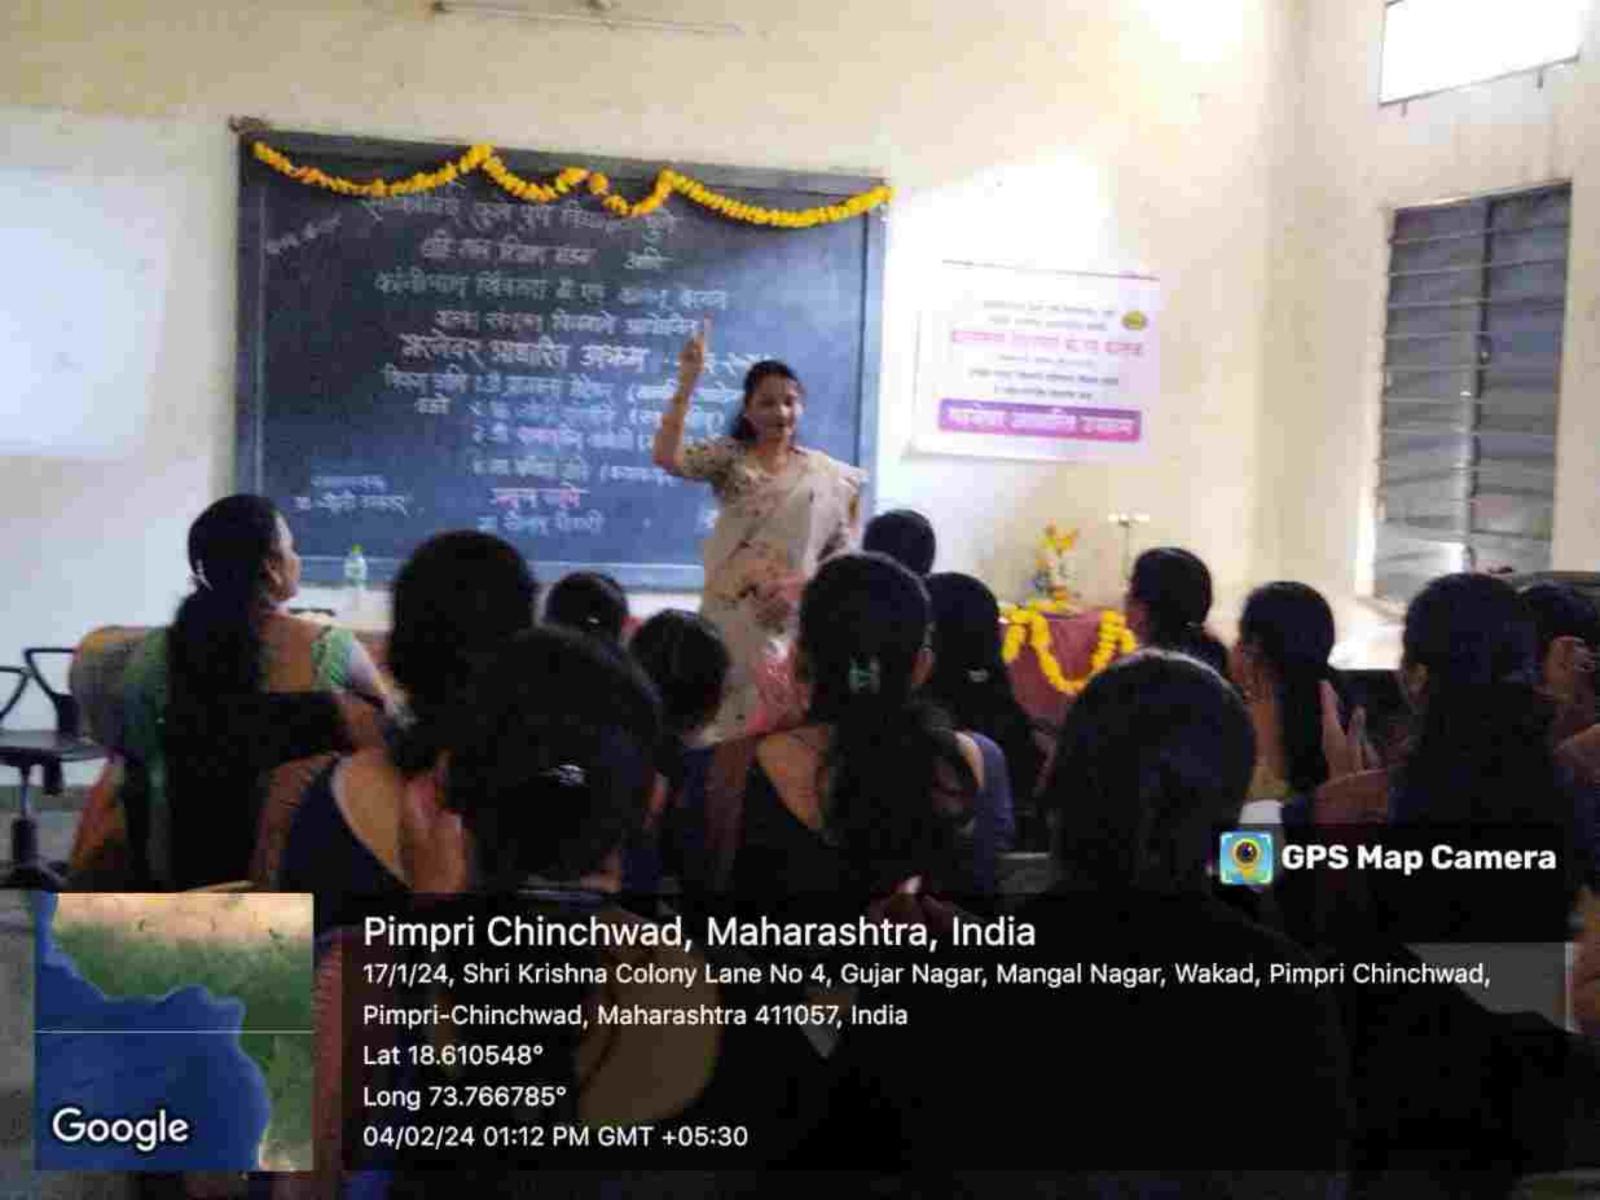

# K.K.B.Ed.College,Thergaon,Pune-33 Guidance Session For Students Under 1000 Topic-CTET Exam Guidance Speaker-Mr.Amit Saxsena Date-19/01/2024

Here's a guidance session for B.Ed students preparing for the CTET (Central Teacher Eligibility Test):

Session Overview

- Introduction to CTET
- Exam Pattern and Syllabus
- Preparation Strategies
- Tips for Success
- Q&A Session

Introduction to CTET

- Understand the syllabus and exam pattern
- Create a study plan and schedule
- Focus on weak areas and practice regularly
- Use reference books and online resources
- Join a coaching or study group for support