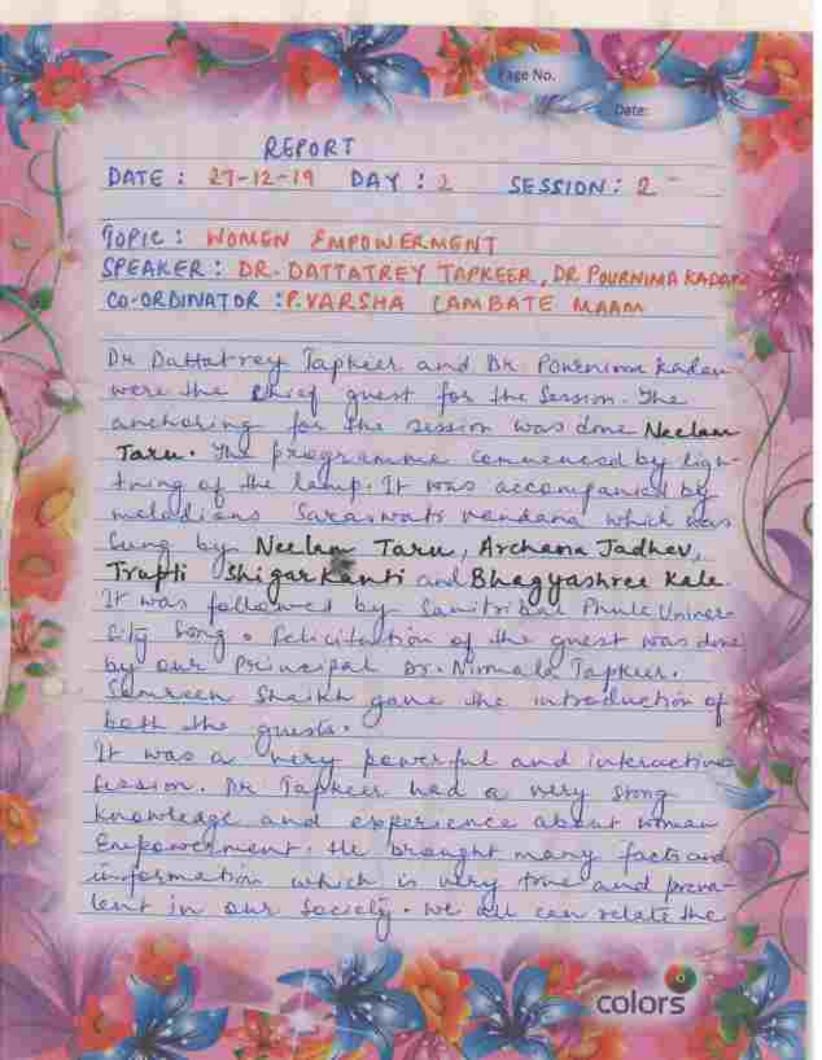

stage which requires proper attention of care as a teacher as well as a mother.

The second-half of the session was conducted by Prof. Kulders Singh Rajbut who also spoke on the same to bic. He took the audience through a presentation which soused on the problems faced by the adoluunts of the importance of adolucent education. His prime focus on the parenting techniques to handle or eliminate the turmoil. Faced by an adolucent. According to Prof. Rajbut a healthy of conducive environment can help the child in a healthy transition from adolucent to adult hood.

The speaker shaxed lot of real life experience with regards to youth development 4 adolesunt education.

The ression concluded with a quality 4 answer session. The session was informative interactive 4 added humor made it light.















highlighted the major supe skills some UNICEP She explained various ways by dealing adoptalent third. Being a telebet, we file many hundles leading but a defection that She Thread many INDS of dealing Han She said how application tobrards then works as wonders the abo should her wears and answered many questions asked by The Student teacher Adolescense is a very sensitive topic, but Dr Kelpana mean brought and affective way of child ! It was indeed a mely information, and interactine Settling many aspects of treating an ladelescent thild. Vale of Henres was given by Purvi Agerwal.

REPORT DATE: 18-12-19 DAY: 3 SESSION: 3 TOPIC: 20UCATION OF ADDLESCENT LEARNER SPEAKER: PROF KULDBED SINGH RAJPUT CO-ORDINATOR: PROF. VARSHA LAMBATE that kulderp single Rejour was welcomed by our pri