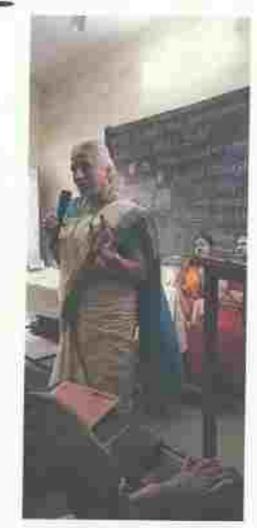

# K.K.B.Ed.College,Thergaon,Pune-33 Guidance Session For Students Under 1000 Topic-CTET Exam Guidance Speaker-Mr.Amit Saxsena Date-19/01/2024

Here's a guidance session for B.Ed students preparing for the CTET (Central Teacher Eligibility Test):

Session Overview

- Introduction to CTET
- Exam Pattern and Syllabus
- Preparation Strategies
- Tips for Success
- Q&A Session

Introduction to CTET

- Understand the syllabus and exam pattern
- Create a study plan and schedule
- Focus on weak areas and practice regularly
- Use reference books and online resources
- Join a coaching or study group for support