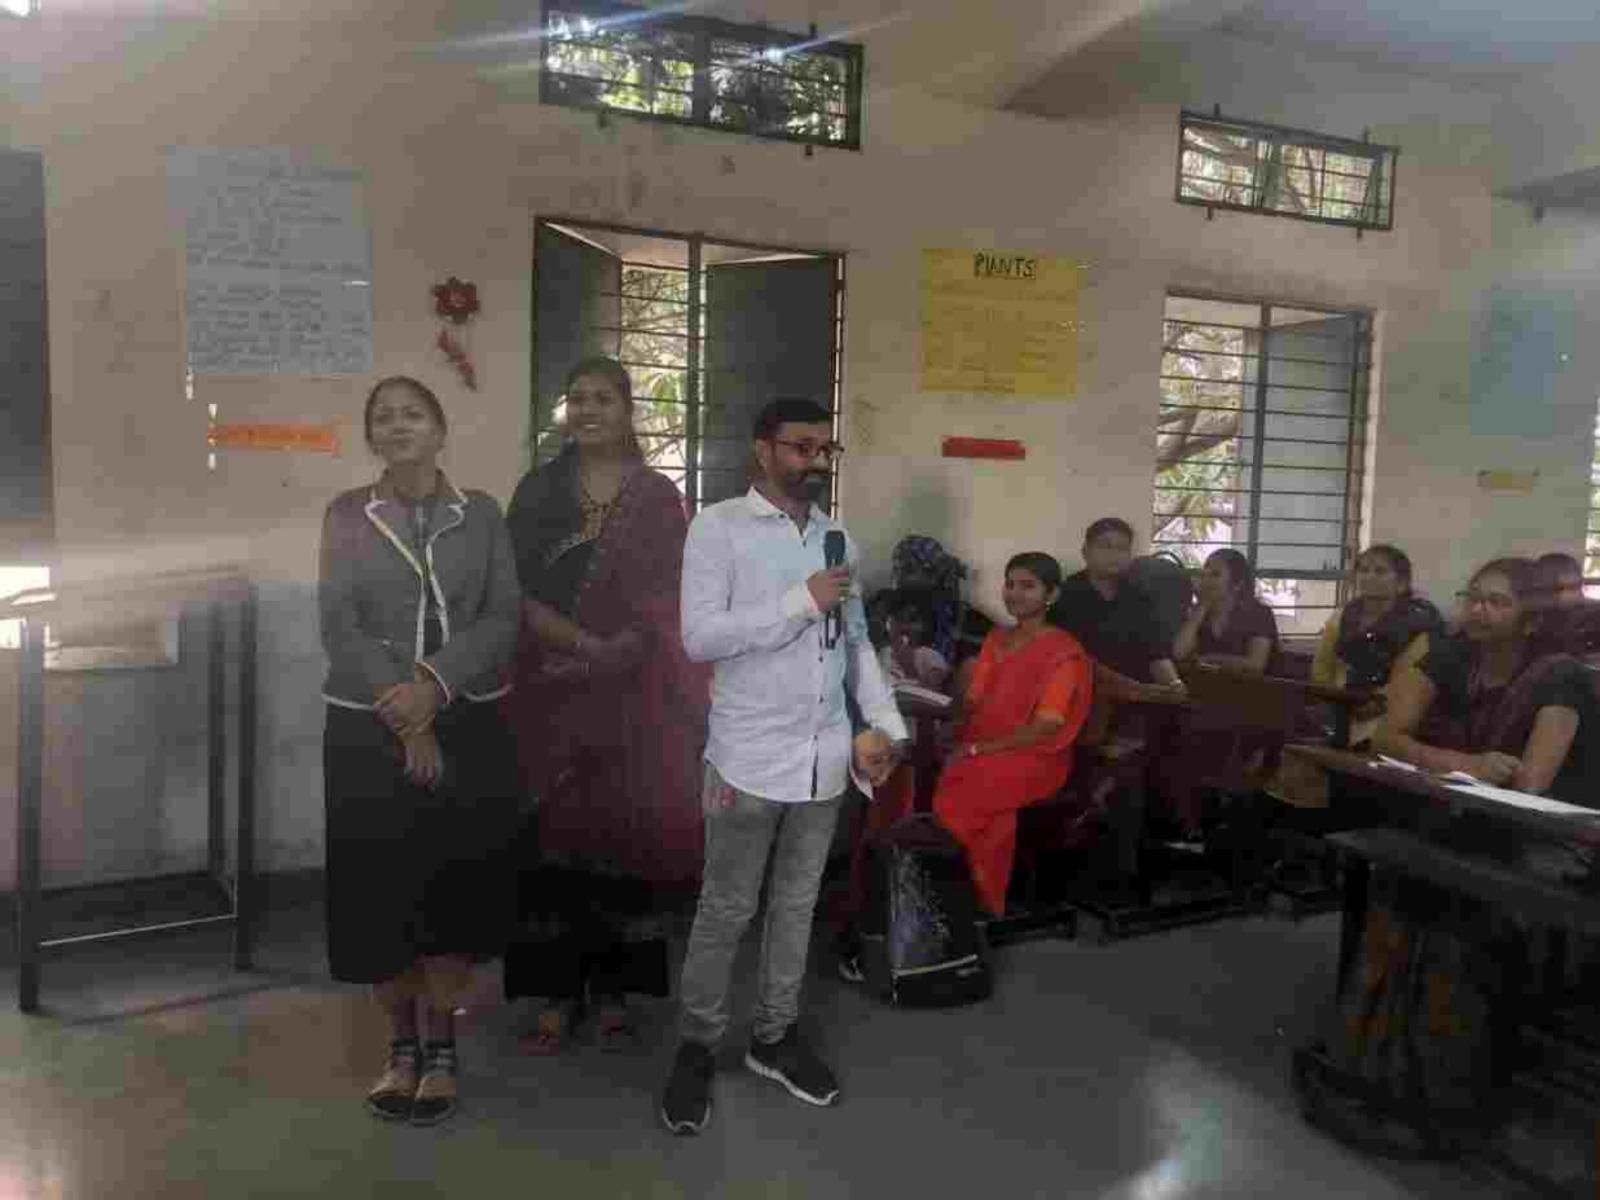

# K.K.B.Ed.College,Thergaon,Pune-33 Guidance Session For Students Under 1000 Topic-CTET Exam Guidance Speaker-Mr.Amit Saxsena Date-19/01/2024

Here's a guidance session for B.Ed students preparing for the CTET (Central Teacher Eligibility Test):

#### CTET Exam Guidance Report

Date: 11 106 | 2013

Kantilal Khinwasara B.Ed.College,Thergaon,organized an CTET Guidance Lecture for B.Ed. CET Exam . Mrs .Swati Apte conducted these lectures. This lecture was kept free for all the students taking admission for B.Ed.