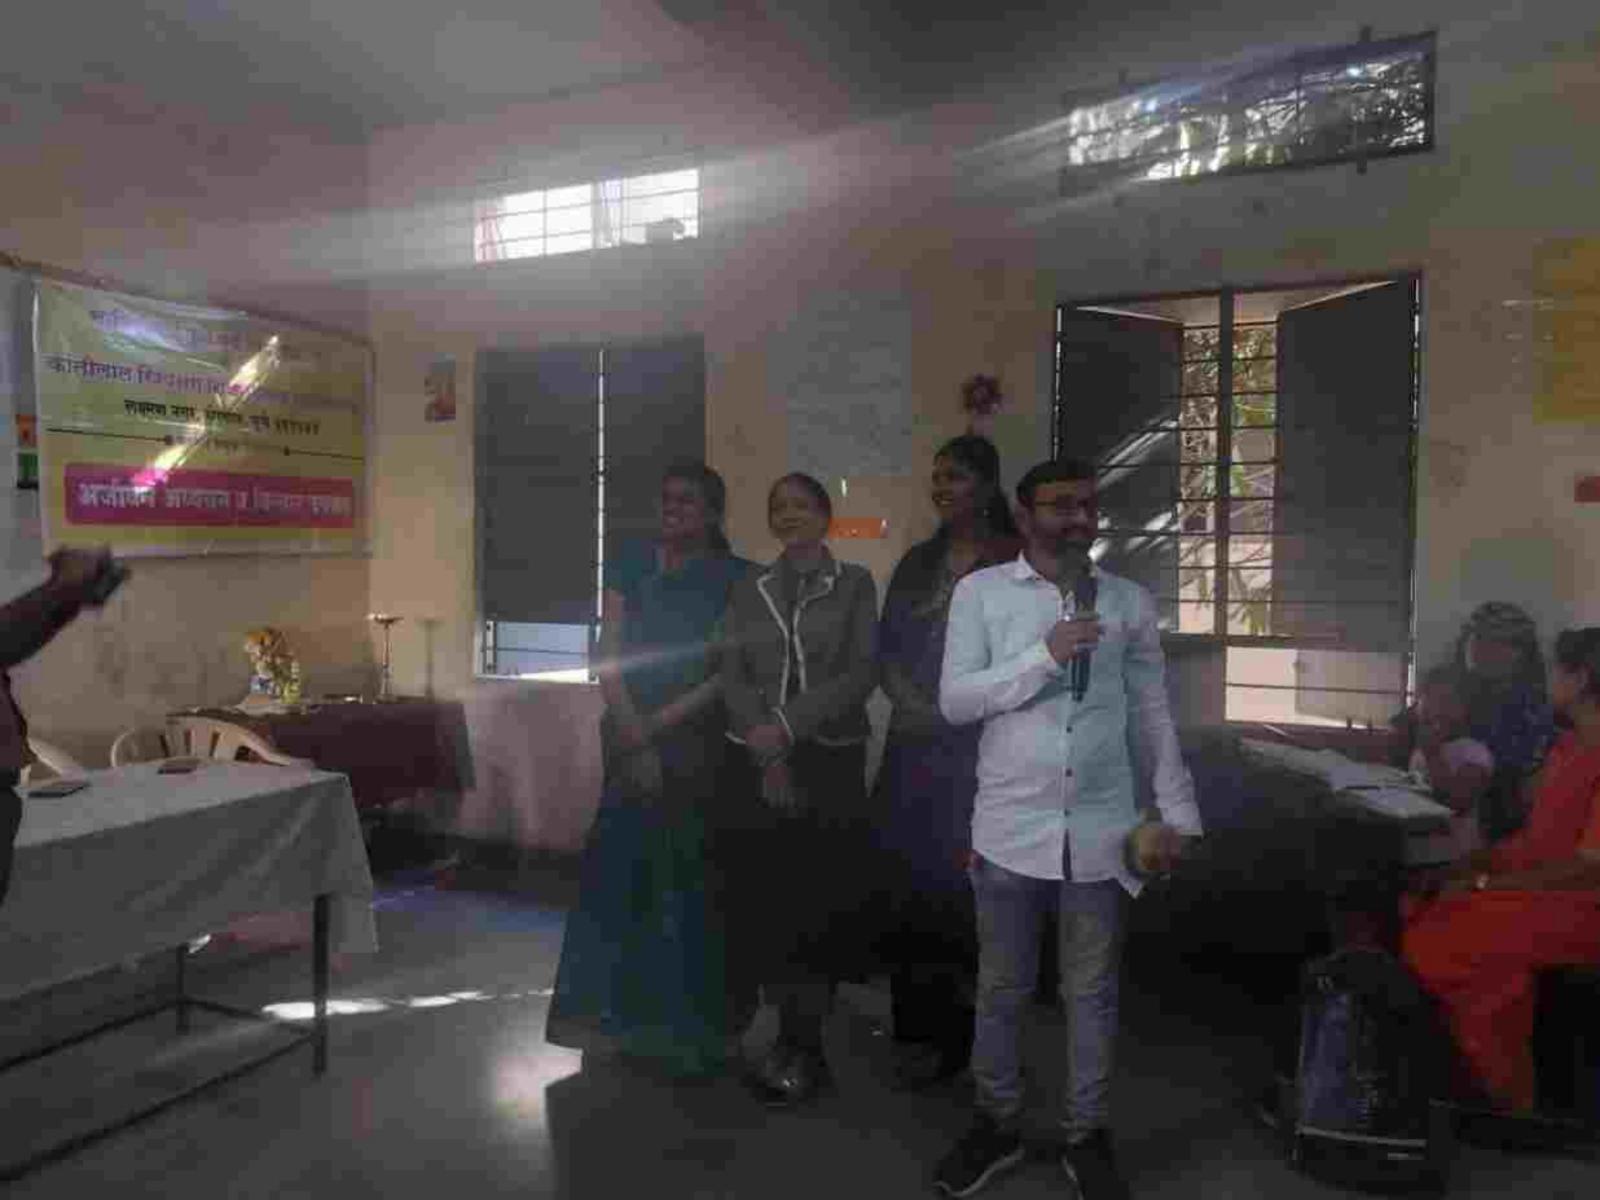

# K.K.B.Ed.College,Thergaon,Pune-33 Guidance Session For Students Under 1000 Topic-CTET Exam Guidance Speaker-Mr.Amit Saxsena Date-19/01/2024

Here's a guidance session for B.Ed students preparing for the CTET (Central Teacher Eligibility Test):

#### CTET Exam Guidance Report

Date: 11 106 | 2013

Kantilal Khinwasara B.Ed.College,Thergaon,organized an CTET Guidance Lecture for B.Ed. CET Exam . Mrs .Swati Apte conducted these lectures. This lecture was kept free for all the students taking admission for B.Ed.