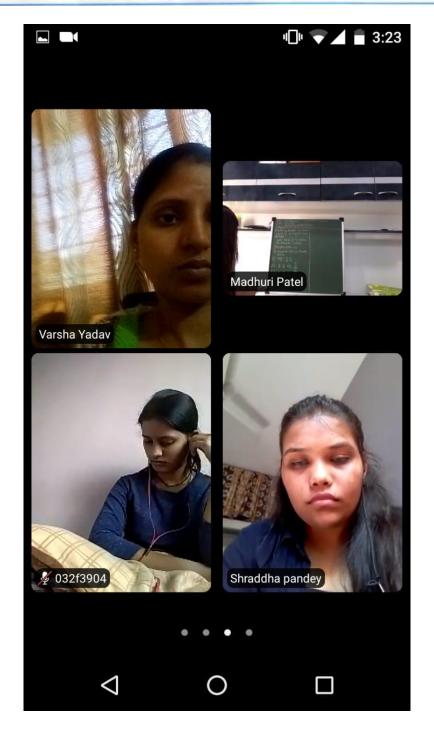

# Interview With The Counsellor Miss. Jaya Chetwani

Chief Guest: Miss. Taya Chetwani

Venue for meeting: Conclucted Online On Zoom

Date Of meeting: 16th February 2022

Course: 204 (Guidance And Counselling)

College: Kantilal Khinwasara College of Education

This practical 204: (Guidance and Countelling)
Comes under our Prof. Mountaini Patil moom
It was Conducted online through 200m Thyle.

Let all students are thankfull to her because.

She provided a learning platform.

First up all we warmly welcomed our than walls for main.

Then she welcomed our thief givest.

Miss. Jaya Chelwani moom.

Then, a quick introduction was given by Geeta Manglani for any Counseller.