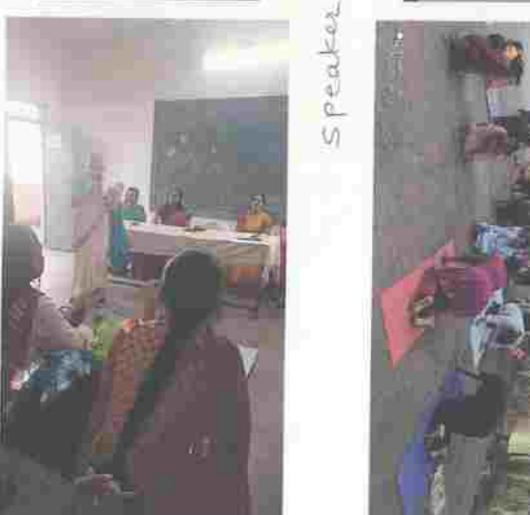

# K.K.B.Ed.College,Thergaon,Pune-33 Guidance Session For Students Under 1000 Topic-CTET Exam Guidance Speaker-Mr.Amit Saxsena Date-19/01/2024

Here's a guidance session for B.Ed students preparing for the CTET (Central Teacher Eligibility Test):

#### CTET Exam Guidance Report

Date: 11 106 | 2013

Kantilal Khinwasara B.Ed.College,Thergaon,organized an CTET Guidance Lecture for B.Ed. CET Exam . Mrs .Swati Apte conducted these lectures. This lecture was kept free for all the students taking admission for B.Ed.