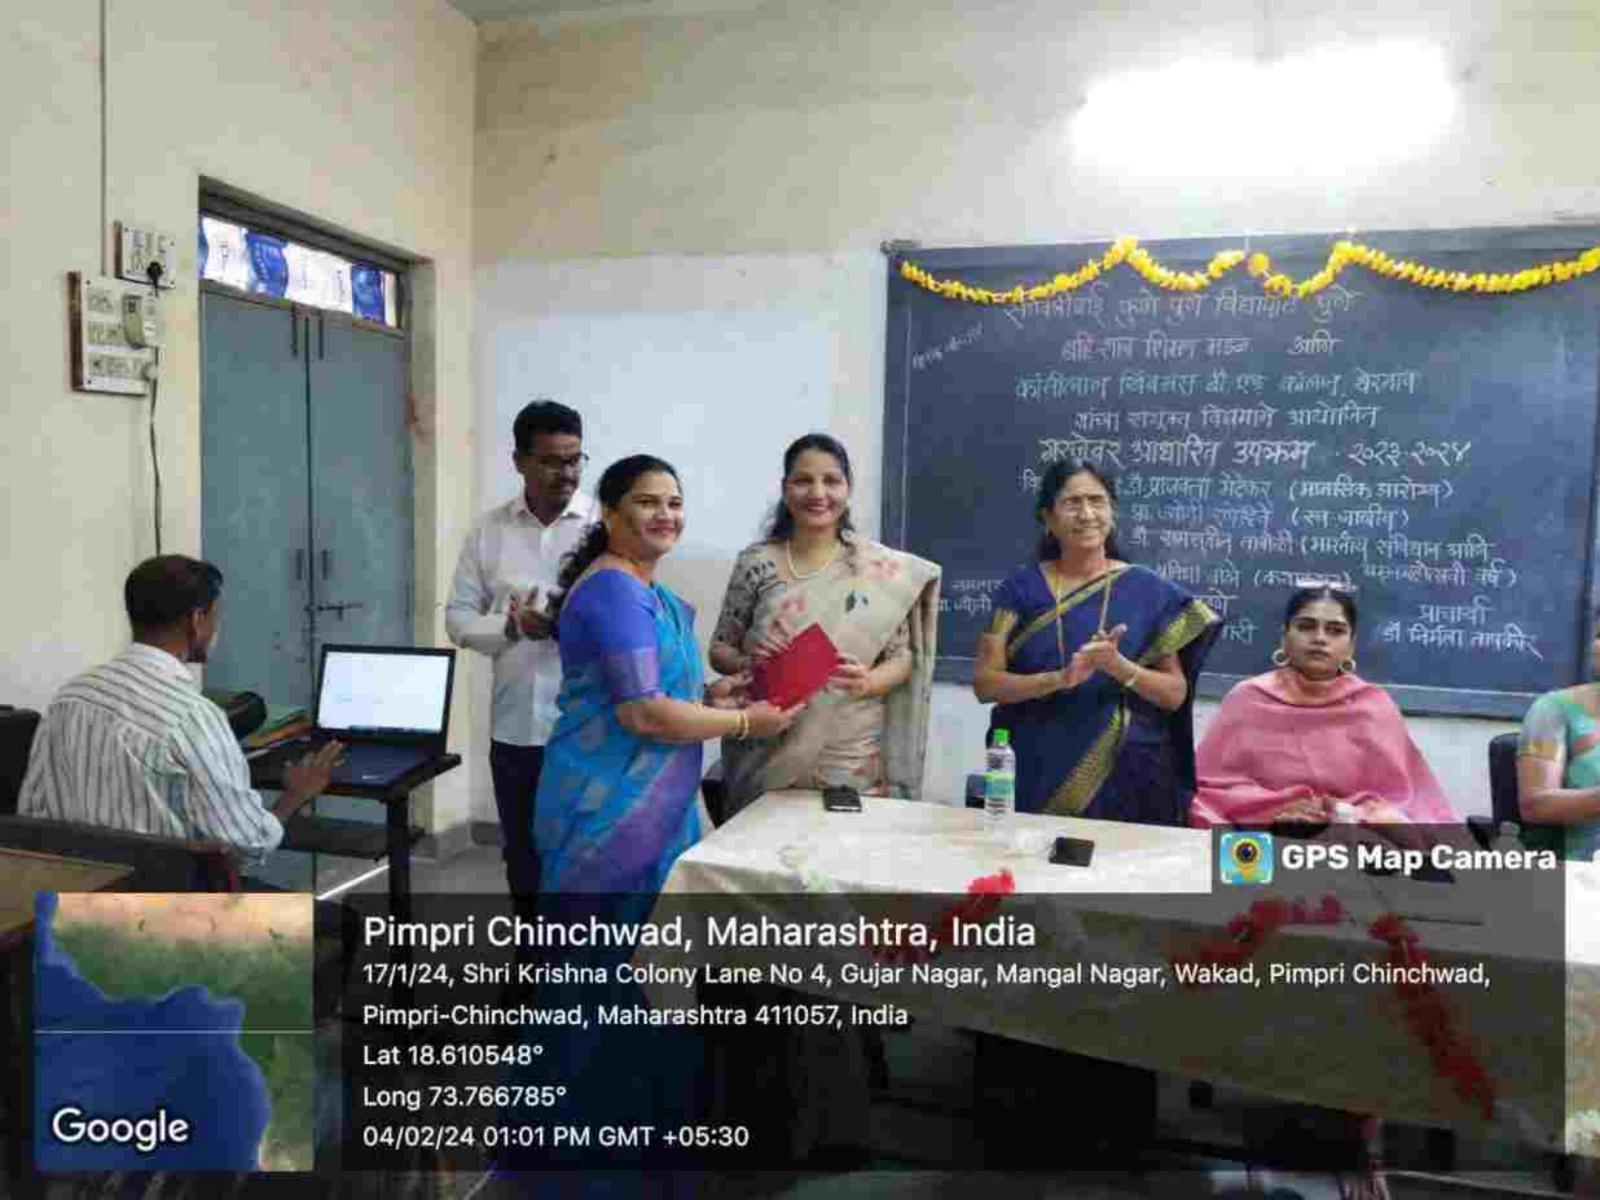

# K.K.B.Ed.College,Thergaon,Pune-33 Guidance Session For Students Under 1000 Topic-CTET Exam Guidance Speaker-Mr.Amit Saxsena Date-19/01/2024

Here's a guidance session for B.Ed students preparing for the CTET (Central Teacher Eligibility Test):

#### CTET Exam Guidance Report

Date: 11 106 | 2013

Kantilal Khinwasara B.Ed.College,Thergaon,organized an CTET Guidance Lecture for B.Ed. CET Exam . Mrs .Swati Apte conducted these lectures. This lecture was kept free for all the students taking admission for B.Ed.