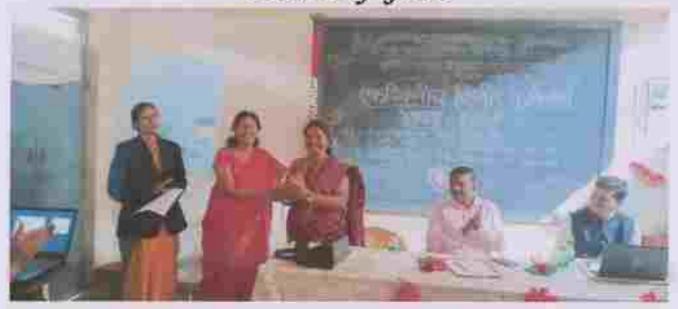

# K.K.B.Ed.College,Thergaon,Pune-33 Guidance Session For Students Under 1000 Topic-CTET Exam Guidance Speaker-Mr.Amit Saxsena Date-19/01/2024

Here's a guidance session for B.Ed students preparing for the CTET (Central Teacher Eligibility Test):

#### CTET Exam Guidance Report

Date: 11 106 | 2013

Kantilal Khinwasara B.Ed.College,Thergaon,organized an CTET Guidance Lecture for B.Ed. CET Exam . Mrs .Swati Apte conducted these lectures. This lecture was kept free for all the students taking admission for B.Ed.

These topics were covered under this lecture.

She give some important tips for MAH B. Ed CET Preparation to the student. First step in preparation is making a study timetable. It helps candidates in preparing and studying for the exam. The Preparation Tips also include subject- wise books prescribed as per the syllabus.