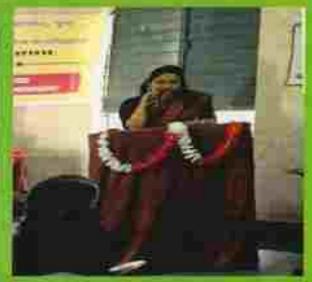

Mise Jaya Chetwani. She is an founder

Director of Healing Hands. She is Counsellor

AND SPECIAL EDUCATOR. She has close TAIS...

in (counterling, and Psychotherapy). Post Graduation Diploma in a Counterling - psychology and is registered with rehabitation Council of India as a Special Educator.

Thursday pandemic she had also extended her effort to serve her best.

Actual to Tales to the second of

After, her Introduction me and my collegues started with question, we asked her argued 20-25 question. She left no stone intermed. She had answer for every question. Her ansengers cursulers were really satisfying.