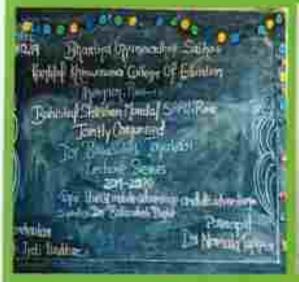

#### आभारपत्र

सावित्रीकाई फुले पुणे विद्यापीठ पुणे व वहि आल जिल्ला मंडळ आणि कांतीलाल खिंथसरा शिक्षणशासा महाविद्यालय यांच्या संयुक्त विद्यमाने ही . बाबासाहेव जयकर व्याख्यानमाले अंतर्गत हो . इवेता बापट यांनी दिनांक २६ . १२ . २०१९ या दिवशी संभाषण कीशल्य (Communication Skill) या विषयांवर व्याख्यान दिले त्याबहल संस्था,महाविद्यालय व प्राचार्या आपले आमारी आहोत .