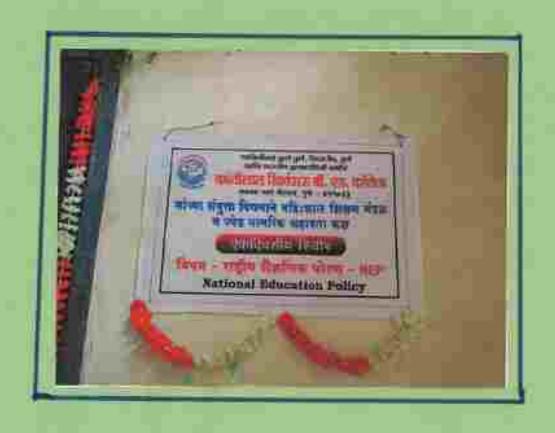

|                                      |

# One day Shibir on National Education Policy (NEP)













### One Day Camp on NEP 2020



Welcome of Guest





C















### DAY 3 - SESSION 2



|        | www.youlveworld.com | = |
|--------|---------------------|---|
| Dieto  | Phide :             |   |
| Tionic |                     |   |

# DAY 3 **SESSION 2**

Date: 28th December 2019

Speaker: Dr. Kalpana Chavan

Topic: Education of Adolescent Learner

The session was commenced by the luture of Dr. Kaipana Chavan. She took the student young! She spoke about the importance of BAS mamely, AFFECTION, ACHIEVEMENT 4.
ACCEPTANCE while dealing with adolerons She also shared some real We experience to explain the topic undue discussion

Dr. Chavan very well explained the different ways in helping an addurant to learn in a better 4 conditive environment. The session was very inf