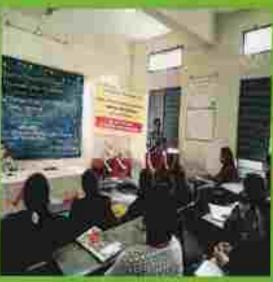

# Interview With The Counsellor Miss. Jaya Chetwani

Chief Guest: Miss. Taya Chetwani

Venue for meeting: Conclucted Online On Zoom

Date Of meeting: 16th February 2022

Course: 204 (Guidance And Counselling)

College: Kantilal Khinwasara College of Education

This practical 204: (Guidance and Countelling)
Comes under our Prof. Mountaini Patil moom
It was Conducted online through 200m Thyle.

Let all students are thankfull to her because.

She provided a learning platform.

First up all we warmly welcomed our than walls for main.

Then she welcomed our thief givest.

Miss. Jaya Chelwani moom.

Then, a quick introduction was given by Geeta Manglani for any Counseller.