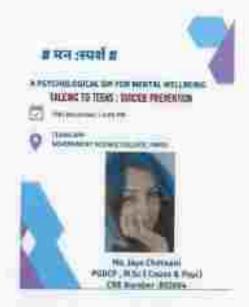

# Interview With The Counsellor Miss. Jaya Chetwani

Chief Guest: Miss. Taya Chetwani

Venue for meeting: Conclucted Online On Zoom

Date Of meeting: 16th February 2022

Course: 204 (Guidance And Counselling)

Mise Jaya Chetwani. She is an founder

Director of Healing Hands. She is Counsellor

AND SPECIAL EDUCATOR. She has close TAIS...

in (counterling, and Psychotherapy). Post Graduation Diploma in a Counterling - psychology and is registered with rehabitation Council of India as a Special Educator.