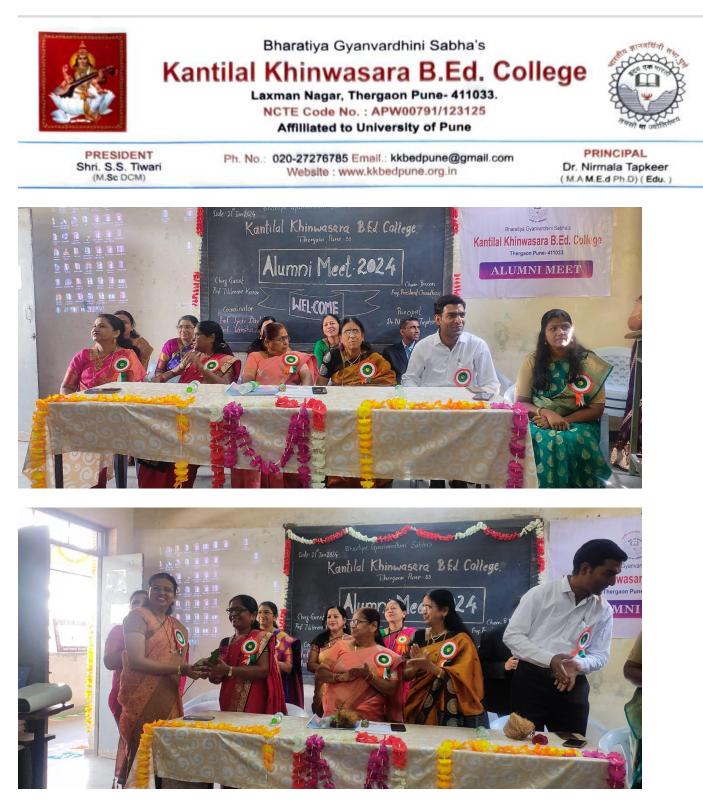

Ph. No.: 020-27276785 Email.: kkbedpune@gmail.com Website : www.kkbedpune.org.in PRINCIPAL Dr. Nirmala Tapkeer (M.A.M.E.d Ph.D) (Edu.)

Alumni Meet 21 January 2024

Bharatiya Gyanvardhini Sabha's

Kantilal Khinwasara B.Ed. College

Alumni Meet 21 January 2024

Alumni Meet 21 January 2024

Bharatiya Gyanvardhini Sabha's

Kantilal Khinwasara B.Ed. College

Laxman Nagar, Thergaon Pune- 411033. NCTE Code No. : APW00791/123125 Affilliated to University of Pune

PRESIDENT Shri. S.S. Tiwari (M.Sc DCM) Ph. No.: 020-27276785 Email.: kkbedpune@gmail.com Website : www.kkbedpune.org.in PRINCIPAL Dr. Nirmala Tapkeer (M.A.M.E.d Ph.D) (Edu. )

Alumni Meet 21 January 2024