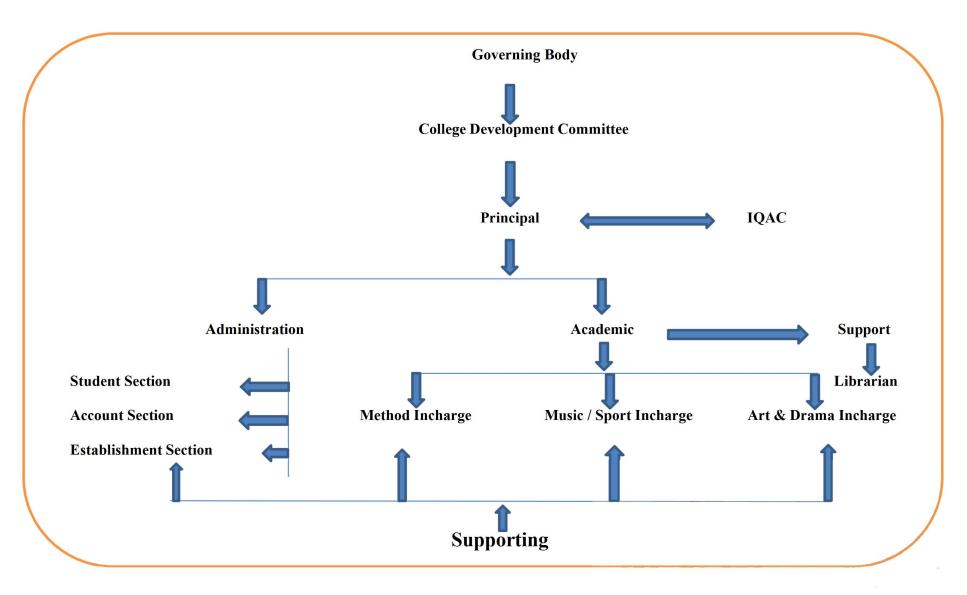

#### 3. Administrative Setup

#### **Orgonogram of College**





### Kantilal Khinwasara B.Ed. College

Laxman Nagar, Thergaon Pune- 411033. NCTE Code No. : APW00791/123125

Affilliated to University of Pune



PRESIDENT Shri. S.S. Tiwari (M.Sc DCM)

Ph. No.: 020-27276785 Email.: kkbedpune@gmail.com Website : www.kkbedpune.org.in PRINCIPAL Dr. Nirmala Tapkeer (M.A.M.E.d Ph.D) (Edu.)

#### Service Rules

The overall service rules for the appointment of supporting staff, non teaching staff and faculty have beenfollowed asper the normsand guidelines of UGCand MaharashtraPublic University Act 2016 and statues and code of conduct, ordinances,rules and regulations set by Savitribai Phule Pune University and Government of Maharashtra time to time. The details of the service rules are uploaded on the college website. The gist of which is mentioned below.

1