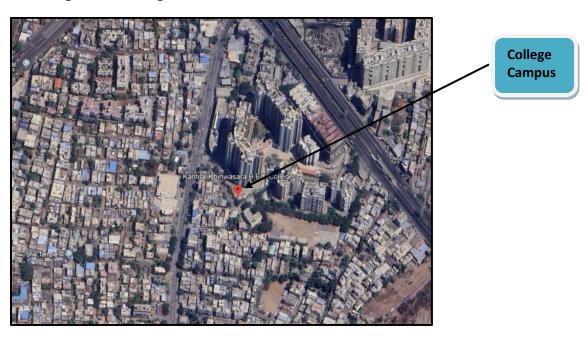

on of Ramp for Divyangajan
- Creation of awareness on Water Conservation by Display of Posters

### 7. Assumptions:

- 1. 1 kWh of Electrical Energy releases 0.9 Kg of CO<sub>2</sub> into atmosphere
- 2. Average Energy generated by Solar PV Plant is 4 kWh/kWp/Day
- 3. Annual Solar Energy Generation Days in 2022-23 is 300 Nos

### 8. References:

- For CO<sub>2</sub> Emissions: www.tatapower.com
- Solar Energy Generated: <u>www.solarrooftop.gov.in</u>

# **ABBREVIATIONS**

LED : Light Emitting Diode

Kg : Kilo Gram

kWh : kilo-Watt Hour kWp : Kilo Watt Peak

Qty : Quantity
MT : Metric Ton

CO2 : Carbon Di Oxide

# CHAPTER-I INTRODUCTION

### 1.1 Introduction:

A Green Audit is conducted at Kantilal Khinwasara B.Ed. College, Pune

## 1.2 Audit Procedural Steps:



# 1.3 Google Earth Image:



# CHAPTER-II STUDY OF ENERGY CONSUMPTION & CO<sub>2</sub> EMISSION

A Carbon Foot print is defined as the Total Greenhouse Gas emissions, emitted due to various activities. Basis for computation of CO<sub>2</sub> Emissions: 1 kWh of Electrical Energy releases 0.9 Kg of CO<sub>2</sub> into atmosphere.

Table No 1: Month wise CO<sub>2</sub> Emissions:

| No | Month   | Energy Purchased,<br>kWh | CO <sub>2</sub> Emissions,<br>MT |
|----|---------|--------------------------|----------------------------------|
| 1  | Jun-22  | 0                        | 0                                |
| 2  | Jul-22  | 98                       | 0.09                             |
| 3  | Aug-22  | 1055                     | 0.95                             |
| 4  | Sep-22  | 1704                     | 1.53