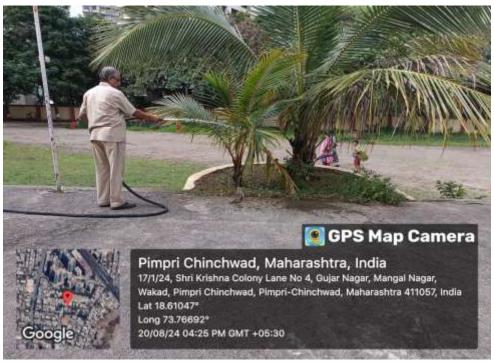

### 6.2 Tree Plantation:

The College has well Tree Plantation in the campus.

# Photograph of Garden/Tree plantation in the campus: