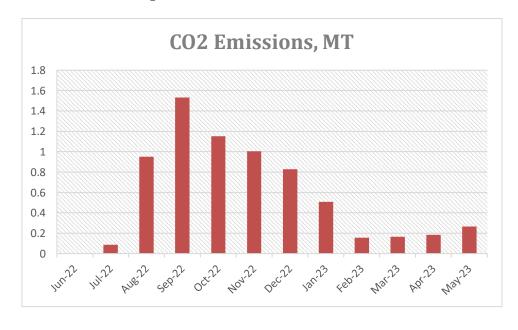

Table No 1: Month wise CO<sub>2</sub> Emissions:

| No | Month   | Energy Purchased,<br>kWh | CO <sub>2</sub> Emissions,<br>MT |
|----|---------|--------------------------|----------------------------------|
| 1  | Jun-22  | 0                        | 0                                |
| 2  | Jul-22  | 98                       | 0.09                             |
| 3  | Aug-22  | 1055                     | 0.95                             |
| 4  | Sep-22  | 1704                     | 1.53                             |
| 5  | Oct-22  | 1279                     | 1.15                             |
| 6  | Nov-22  | 1116                     | 1.00                             |
| 7  | Dec-22  | 919                      | 0.83                             |
| 8  | Jan-23  | 564                      | 0.51                             |
| 9  | Feb-23  | 174                      | 0.16                             |
| 10 | Mar-23  | 185                      | 0.17                             |
| 11 | Apr-23  | 203                      | 0.18                             |
| 12 | May-23  | 297                      | 0.27                             |
| 13 | Total   | 7594                     | 6.83                             |
| 14 | Maximum | 1704                     | 1.53                             |
| 15 | Minimum | 0                        | 0                                |
| 16 | Average | 632.83                   | 0.57                             |

Chart No 1: Month wise CO<sub>2</sub> Emissions: