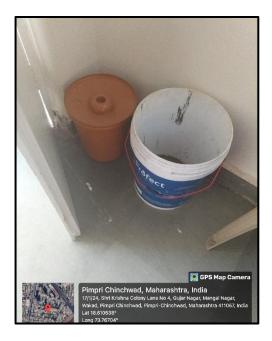

### 4.1 Segregation of Waste at Source:

The Waste is segregated at source. Waste bins are located at various points in the campus.

# **Photograph of Waste Collection Bins:**