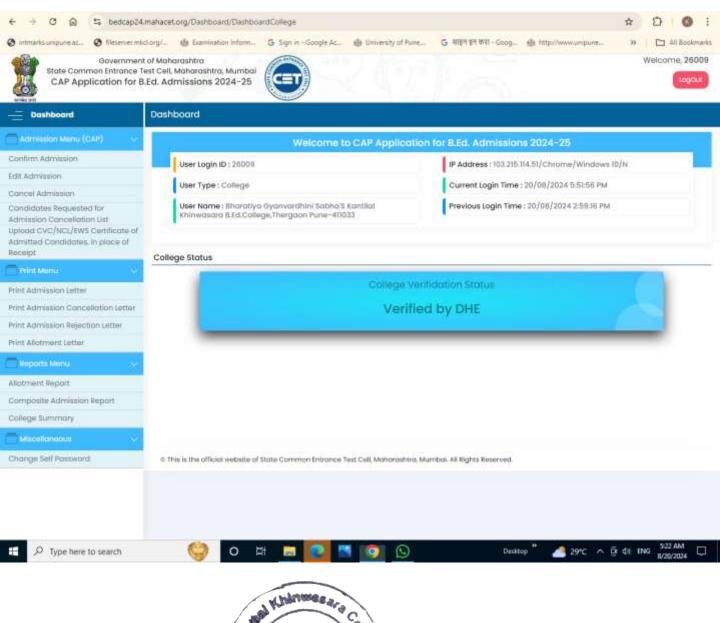

# **Admission Process**

Principal

Kantilal Khinwasara B.Ed College
Thergaon, Pune - 411033